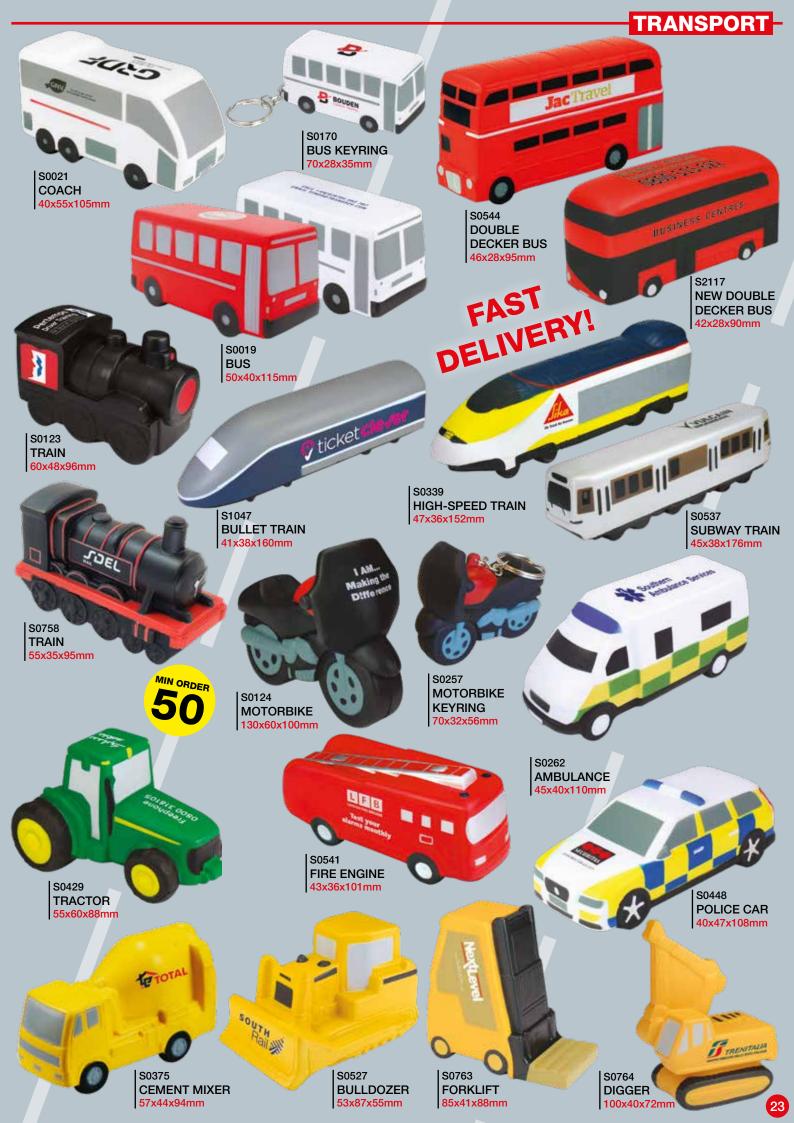

L-

10

S1661

NO.10 DOOR

98x48x22mm



S0380 **EIFFEL TOWER** 120x68x68mm





S0713 **LUGGAGE** 

68x108x35mm

S0280 **PILLOW** 58x88x35mm



84x61x55mm

S0652 BED

48x52x100mm

S2097 PALM TREE 110x90x30mm



**IGLOO** 60x70x75mm



NATURAL FOODS

S0640 **BEACH HUT** 70x70x70mm







# FOOD AND DRINK-MIN ORDER S0790 **MUFFIN** 65x75x80mm

HOTEL TERRAVINA

#NATIONAL WEDDING &

REALISTIC

BLUEB BAKERY **DOUGHNUT** 25x88x88mm

S0656

**PASTY** 

CORNISH

25x98x60mm

Chinhson S0663

S0727 CAKE 26x68x68mm LIFE SIZE!

> S0328 **CROISSANT** 38x100x75mm

**FULL SIZE!** 

**BEST** 

S0227 **CUPCAKE** 85x80x80mm

PRICES!



S0720 **FRIES** 102x82x35mm

**festival** S0718 HOT DOG 140x45x38mm

S0319

**BREAD** 58x52x76mm





S0083 **HAMBURGER** 40x58x58mm





PIZZA 96x96x20mm



























# MEDICAL-



S0780 **TEETH** 35x62x62mm



S0377 TOOTH 105x54x50mm



S0101 тоотн 75x55x50mm



S0542 **SPINE** 100x48x34mm



S0615 VERTEBRA 32x85x70mm



S1134 MICROSCOPE 108x60x23mm



S0627 NURSE/SURGEON 90x50x32mm



S0624 NURSE/SURGEON 90x50x32mm



S0332 **DOCTOR** 145x60x42mm



S0626 S0625 **DOCTOR DOCTOR** 90x50x34mm



48x52x100mm



S0533 **SCALES** 110x68x35mm



**CIGARETTE** 120x30x30mm



S0623 **VIRUS** 67x83x70mm



MALE DOCTOR 110x52x32mm



**FEMALE DOCTOR** 110x52x32mm

MIN ORDER





stress free



S0799 **HOSPITAL SIGN** 70x70x25mm



S0107 **TABLET** 22x75x75mm



**CAPSULE** 42x112x42mm



DRPL





















# **PHONES**-







#### **FULL COLOUR PRINT**





**RETRO!** S0634

**BEST PRICES** 

S0997

**FAST DELIVERY!** 

MIN ORDER



S0633 **MOBIL