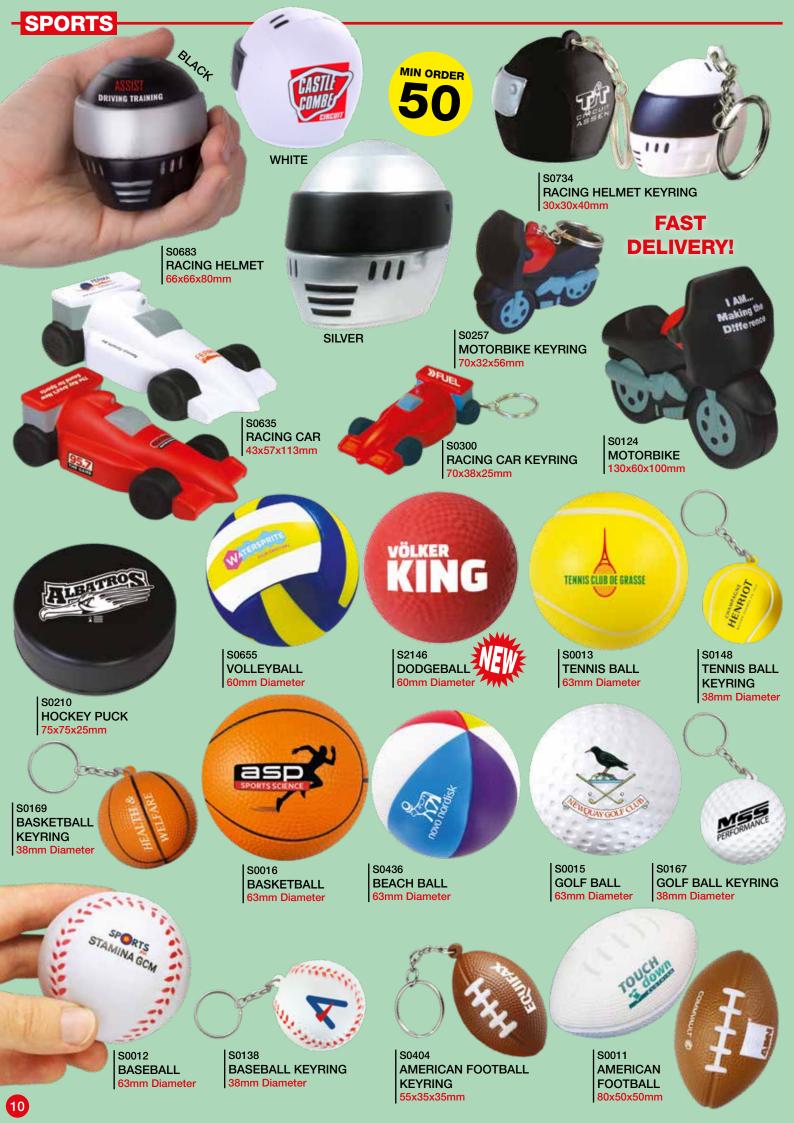

# **LOW COST 60mm OR PREMIUM 70mm**



YELLOW PMS 012C



YELLOW PMS 1355C





BEIGE PMS 156C



BLUE PMS 072C



BLUE PMS 285C



BLUE PMS 297C



TURQUOISE PMS 3255C



LIME PMS 375C



GREEN PMS 340C



**SILVER** 



**GOLD** 







S2118

S0077













SATHORN SQUARE

ORANGE
PMS 021C

SE

TOP SELLER!

BLUE PMS 2728C

YELLOW PMS 109C

SIX COLOURS BLUE / YELLOW / ORANGE RED / GREEN / WHITE

# **FAST DELIVERY!**

#### GREEN PMS 348C

# DECISION DICE



# 12 SIDED DECISION BALL









WHITE



# TRAVEL-

10

S1661

NO.10 DOOR

98x48x22mm



S0380 **EIFFEL TOWER** 120x68x68mm





S0713 **LUGGAGE** 

68x108x35mm

S0280 **PILLOW** 58x88x35mm



84x61x55mm

S0652 BED

48x52x100mm

S2097 PALM TREE 110x90x30mm



**IGLOO** 60x70x75mm



NATURAL FOODS

S0640 **BEACH HUT** 70x70x70mm







# FOOD AND DRINK-MIN ORDER S0790 **MUFFIN** 65x75x80mm

HOTEL TERRAVINA

#NATIONAL WEDDING &

REALISTIC

BLUEB BAKERY **DOUGHNUT** 25x88x88mm

S0656

**PASTY** 

CORNISH

25x98x60mm

Chinhson S0663

S0727 CAKE 26x68x68mm LIFE SIZE!

> S0328 **CROISSANT** 38x100x75mm

**FULL SIZE!** 

**BEST** 

S0227 **CUPCAKE** 85x80x80mm

PRICES!



S0720 **FRIES** 102x82x35mm

**festival** S0718 HOT DOG 140x45x38mm

S0319

**BREAD** 58x52x76mm





S0083 **HAMBURGER** 40x58x58mm





PIZZA 96x96x20mm



























# MEDICAL-



S0780 **TEETH** 35x62x62mm



S0377 TOOTH 105x54x50mm



S0101 тоотн 75x55x50mm



S0542 **SPINE** 100x48x34mm



S0615 VERTEBRA 32x85x70mm



S1134 MICROSCOPE 108x60x23mm



S0627 NURSE/SURGEON 90x50x32mm



S0624 NURSE/SURGEON 90x50x32mm



S0332 **DOCTOR** 1