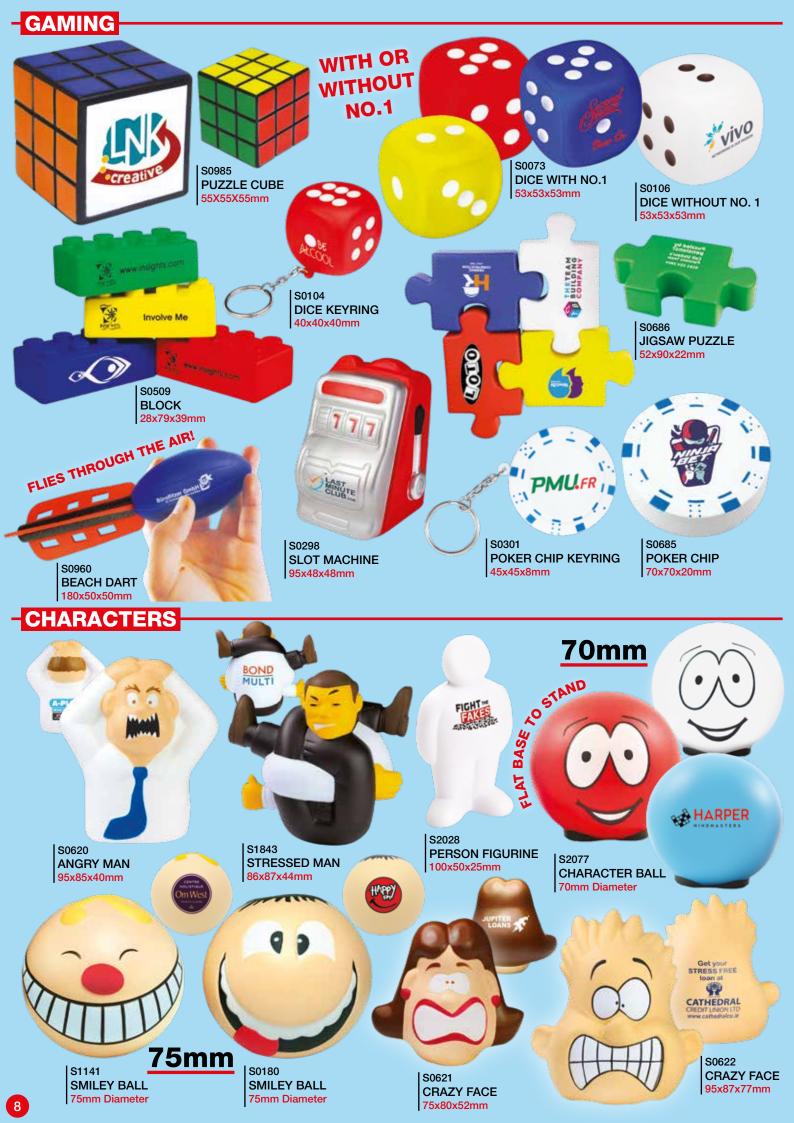

35

**S0088** 60mm or 70mm **FAST DELIVERY!** 

MIN ORDER







**GREY PMS 421C** 





kidd rapinet

**PINK PMS 182C** 



**PURPLE** 

PINK **PMS 806C** 



**MAUVE** 

PMS 2715C

**WARM RED** 



RED **PMS 185C** 



**BURGUNDY PMS 209C** 



**BROWN PMS 1615C** 



**ORANGE PMS 021C** 

# **LOW COST 60mm OR PREMIUM 70mm**



YELLOW PMS 012C



YELLOW PMS 1355C





BEIGE PMS 156C



BLUE PMS 072C



BLUE PMS 285C



BLUE PMS 297C



TURQUOISE PMS 3255C



LIME PMS 375C



GREEN PMS 340C



**SILVER** 



**GOLD** 







S2118

S0077













SATHORN SQUARE

ORANGE
PMS 021C

SE

TOP SELLER!

BLUE PMS 2728C

YELLOW PMS 109C

SIX COLOURS BLUE / YELLOW / ORANGE RED / GREEN / WHITE

# **FAST DELIVERY!**

#### GREEN PMS 348C

# DECISION DICE



# 12 SIDED DECISION BALL









WHITE



# TRAVEL-

10

S1661

NO.10 DOOR

98x48x22mm



S0380 **EIFFEL TOWER** 120x68x68mm





S0713 **LUGGAGE** 

68x108x35mm

S0280 **PILLOW** 58x88x35mm



84x61x55mm

S0652 BED

48x52x100mm

S2097 PALM TREE 110x90x30mm



**IGLOO** 60x70x75mm



NATURAL FOODS

S0640 **BEACH HUT** 70x70x70mm







# FOOD AND DRINK-MIN ORDER S0790 **MUFFIN** 65x75x80mm

HOTEL TERRAVINA

#NATIONAL WEDDING &

REALISTIC

BLUEB BAKERY **DOUGHNUT** 25x88x88mm

S0656

**PASTY** 

CORNISH

25x98x60mm

Chinhson S0663

S0727 CAKE 26x68x68mm LIFE SIZE!

> S0328 **CROISSANT** 38x100x75mm

**FULL SIZE!** 

**BEST** 

S0227 **CUPCAKE** 85x80x80mm

PRICES!



S0720 **FRIES** 102x82x35mm

**festival** S0718 HOT DOG 140x45x38mm

S0319

**BREAD** 58x52x76mm





S0083 **HAMBURGER** 40x58x58mm





PIZZA 96x96x20mm