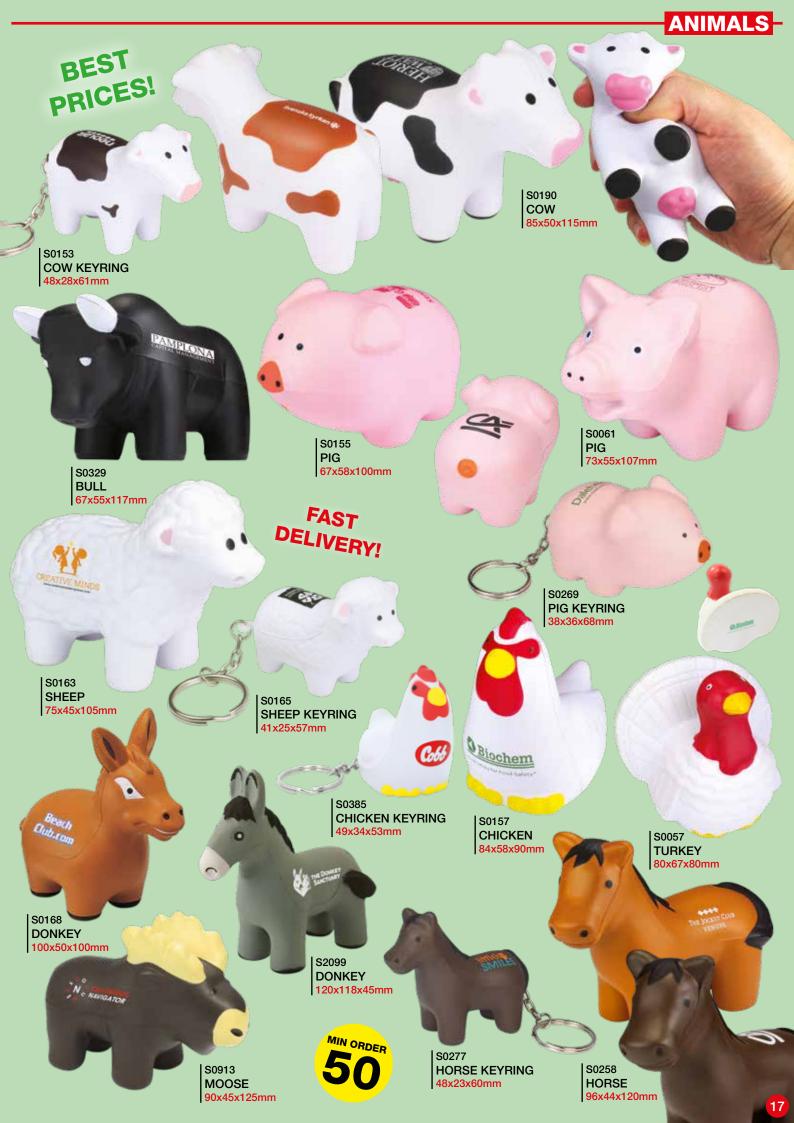

E



# TRAVEL-

10

S1661

NO.10 DOOR

98x48x22mm



S0380 **EIFFEL TOWER** 120x68x68mm





S0713 **LUGGAGE** 

68x108x35mm

S0280 **PILLOW** 58x88x35mm



84x61x55mm

S0652 BED

48x52x100mm

S2097 PALM TREE 110x90x30mm



**IGLOO** 60x70x75mm



NATURAL FOODS

S0640 **BEACH HUT** 70x70x70mm







# FOOD AND DRINK-MIN ORDER S0790 **MUFFIN** 65x75x80mm

HOTEL TERRAVINA

#NATIONAL WEDDING &

REALISTIC

BLUEB BAKERY **DOUGHNUT** 25x88x88mm

S0656

**PASTY** 

CORNISH

25x98x60mm

Chinhson S0663

S0727 CAKE 26x68x68mm LIFE SIZE!

> S0328 **CROISSANT** 38x100x75mm

**FULL SIZE!** 

**BEST** 

S0227 **CUPCAKE** 85x80x80mm

PRICES!



S0720 **FRIES** 102x82x35mm

**festival** S0718 HOT DOG 140x45x38mm

S0319

**BREAD** 58x52x76mm





S0083 **HAMBURGER** 40x58x58mm





PIZZA 96x96x20mm



























# MEDICAL-



S0780 **TEETH** 35x62x62mm



S0377 TOOTH 105x54x50mm



S0101 тоотн 75x55x50mm



S0542 **SPINE** 100x48x34mm



S0615 VERTEBRA 32x85x70mm



S1134 MICROSCOPE 108x60x23mm



S0627 NURSE/SURGEON 90x50x32mm



S0624 NURSE/SURGEON 90x50x32mm



S0332 **DOCTOR** 145x60x42mm



S0626 S0625 **DOCTOR DOCTOR** 90x50x34mm



48x52x100mm



S0533 **SCALES** 110x68x35mm



**CIGARETTE** 120x30x30mm



S0623 **VIRUS** 67x83x70mm



MALE DOCTOR 110x52x32mm



**FEMALE DOCTOR** 110x52x32mm

MIN ORDER





stress free



S0799 **HOSPITAL SIGN** 70x70x25mm



S0107 **TABLET** 22x75x75mm



**CAPSULE** 42x112x42mm



DRPL





















# **PHONES**-







#### **FULL COLOUR PRINT**





**RETRO!** S0634

**BEST PRICES** 

S0997

**FAST DELIVERY!** 

MIN ORDER



S