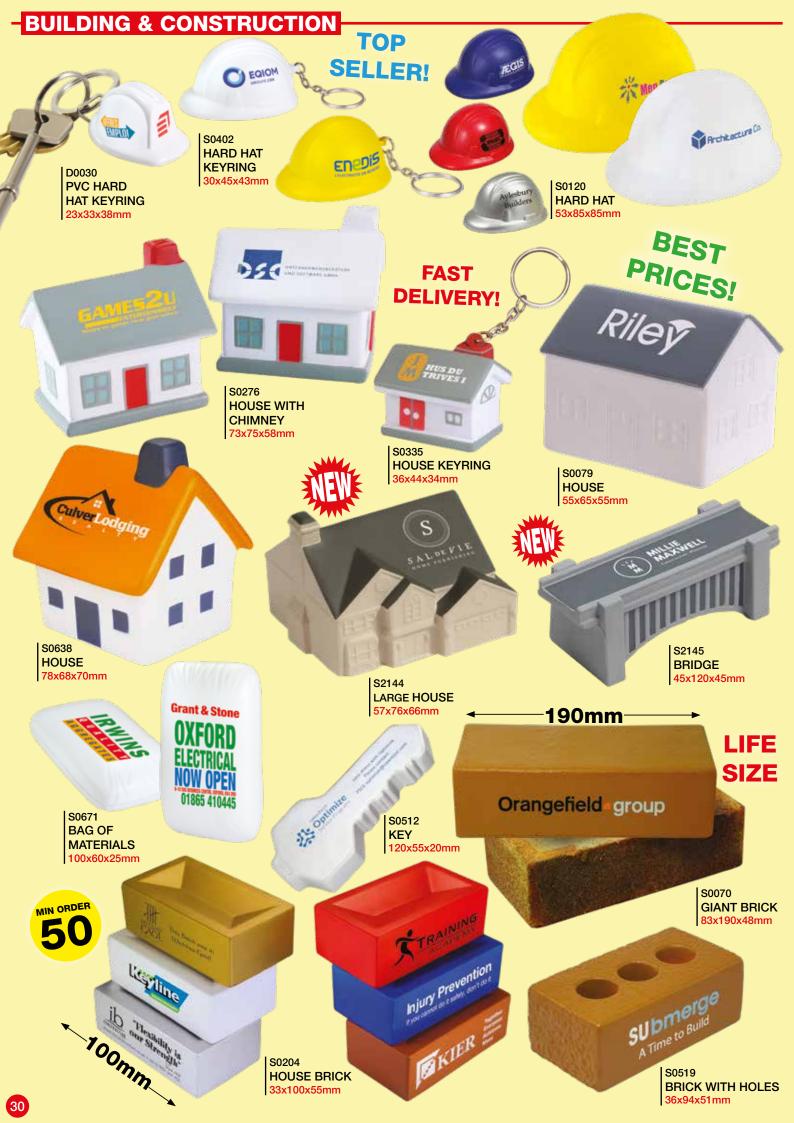

2x35mm

**festival** S0718 HOT DOG 140x45x38mm

S0319

**BREAD** 58x52x76mm





S0083 **HAMBURGER** 40x58x58mm





PIZZA 96x96x20mm



























# MEDICAL-



S0780 **TEETH** 35x62x62mm



S0377 TOOTH 105x54x50mm



S0101 тоотн 75x55x50mm



S0542 **SPINE** 100x48x34mm



S0615 VERTEBRA 32x85x70mm



S1134 MICROSCOPE 108x60x23mm



S0627 NURSE/SURGEON 90x50x32mm



S0624 NURSE/SURGEON 90x50x32mm



S0332 **DOCTOR** 145x60x42mm



S0626 S0625 **DOCTOR DOCTOR** 90x50x34mm



48x52x100mm



S0533 **SCALES** 110x68x35mm



**CIGARETTE** 120x30x30mm



S0623 **VIRUS** 67x83x70mm



MALE DOCTOR 110x52x32mm



**FEMALE DOCTOR** 110x52x32mm

MIN ORDER





stress free



S0799 **HOSPITAL SIGN** 70x70x25mm



S0107 **TABLET** 22x75x75mm



**CAPSULE** 42x112x42mm



DRPL





















# **PHONES**-







#### **FULL COLOUR PRINT**





**RETRO!** S0634

**BEST PRICES** 

S0997

**FAST DELIVERY!** 

MIN ORDER



S0633 **MOBILE PHONE** 105x54x24mm



125x38x22mm

RETRO MOBILE PHONE MAN HOLDER

**MULTIPLE PRINT AREAS** 



MOBILE KEYRING 70x35x15mm



S0067 **TOUCH PHONE** 110x52x16mm











# **EMOJIS AND SOCIAL ICONS**-





BACA **70mm** 



**CRYING WITH** 

**LAUGHTER** 

MORE

ONLINE!

S2082 **EMOJI** 70mm Diameter









WINK

S2047 **HASHTAG** 81x77x18mm



WINKING CHARACTER 90x65x60mm



**SMILEY CHARACTER** 102x66x33mm

# **CREATE YOUR OWN UNIQUE** STRESS SHAPES!

LOVE

# **NO MOULDING COST / ONLY 500pcs**

With a minimum order of only 500 pieces, you can have your own unique custom stress shape.

We can produce virtually any shape as a bespoke s