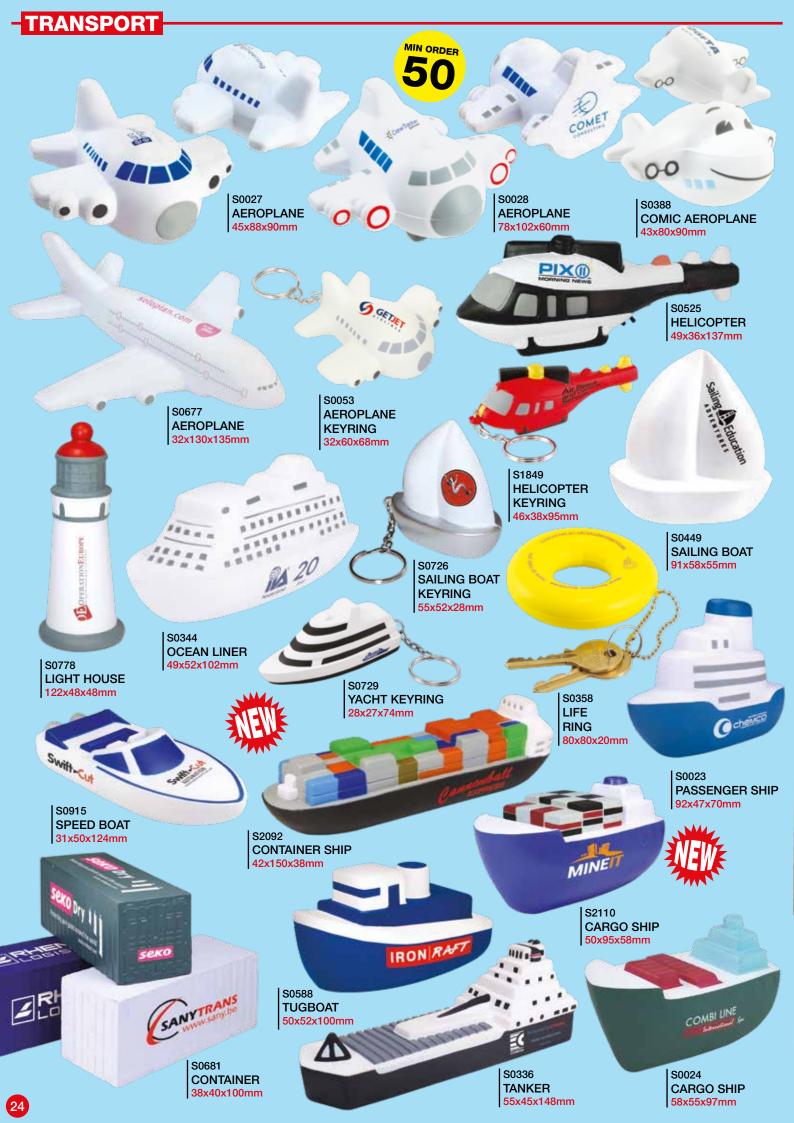

10

S1661

NO.10 DOOR

98x48x22mm



S0380 **EIFFEL TOWER** 120x68x68mm





S0713 **LUGGAGE** 

68x108x35mm

S0280 **PILLOW** 58x88x35mm



84x61x55mm

S0652 BED

48x52x100mm

S2097 PALM TREE 110x90x30mm



**IGLOO** 60x70x75mm



NATURAL FOODS

S0640 **BEACH HUT** 70x70x70mm







# FOOD AND DRINK-MIN ORDER S0790 **MUFFIN** 65x75x80mm

HOTEL TERRAVINA

#NATIONAL WEDDING &

REALISTIC

BLUEB BAKERY **DOUGHNUT** 25x88x88mm

S0656

**PASTY** 

CORNISH

25x98x60mm

Chinhson S0663

S0727 CAKE 26x68x68mm LIFE SIZE!

> S0328 **CROISSANT** 38x100x75mm

**FULL SIZE!** 

**BEST** 

S0227 **CUPCAKE** 85x80x80mm

PRICES!



S0720 **FRIES** 102x82x35mm

**festival** S0718 HOT DOG 140x45x38mm

S0319

**BREAD** 58x52x76mm





S0083 **HAMBURGER** 40x58x58mm





PIZZA 96x96x20mm



























# MEDICAL-



S0780 **TEETH** 35x62x62mm



S0377 TOOTH 105x54x50mm



S0101 тоотн 75x55x50mm



S0542 **SPINE** 100x48x34mm



S0615 VERTEBRA 32x85x70mm



S1134 MICROSCOPE 108x60x23mm



S0627 NURSE/SURGEON 90x50x32mm



S0624 NURSE/SURGEON 90x50x32mm



S0332 **DOCTOR** 145x60x42mm



S0626 S0625 **DOCTOR DOCTOR** 90x50x34mm



48x52x100mm



S0533 **SCALES** 110x68x35mm



**CIGARETTE** 120x30x30mm



S0623 **VIRUS** 67x83x70mm



MALE DOCTOR 110x52x32mm



**FEMALE DOCTOR** 110x52x32mm

MIN ORDER





stress free



S0799 **HOSPITAL SIGN** 70x70x25mm



S0107 **TABLET** 22x75x75mm



**CAPSULE** 42x112x42mm



DRPL





















# **PHONES**-







#### **FULL COLOUR PRINT**





**RETRO!** S0634

**BEST PRICES** 

S0997

**FAST DELIVERY!** 

MIN ORDER



S0633 **MOBILE