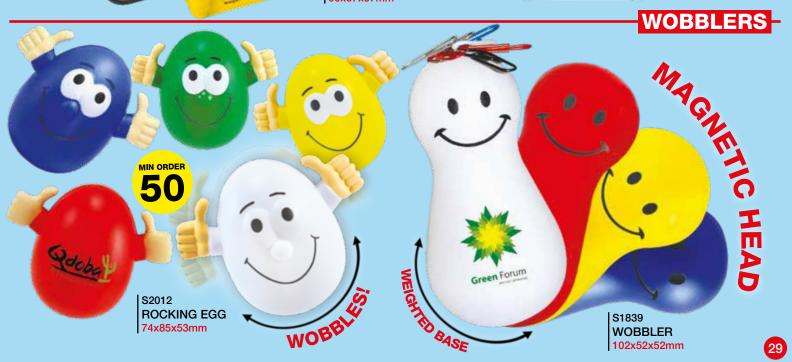

x82x35mm

**festival** S0718 HOT DOG 140x45x38mm

S0319

**BREAD** 58x52x76mm





S0083 **HAMBURGER** 40x58x58mm





PIZZA 96x96x20mm



























# MEDICAL-



S0780 **TEETH** 35x62x62mm



S0377 TOOTH 105x54x50mm



S0101 тоотн 75x55x50mm



S0542 **SPINE** 100x48x34mm



S0615 VERTEBRA 32x85x70mm



S1134 MICROSCOPE 108x60x23mm



S0627 NURSE/SURGEON 90x50x32mm



S0624 NURSE/SURGEON 90x50x32mm



S0332 **DOCTOR** 145x60x42mm



S0626 S0625 **DOCTOR DOCTOR** 90x50x34mm



48x52x100mm



S0533 **SCALES** 110x68x35mm



**CIGARETTE** 120x30x30mm



S0623 **VIRUS** 67x83x70mm



MALE DOCTOR 110x52x32mm



**FEMALE DOCTOR** 110x52x32mm

MIN ORDER





stress free



S0799 **HOSPITAL SIGN** 70x70x25mm



S0107 **TABLET** 22x75x75mm



**CAPSULE** 42x112x42mm



DRPL





















# **PHONES**-







#### **FULL COLOUR PRINT**





**RETRO!** S0634

**BEST PRICES** 

S0997

**FAST DELIVERY!** 

MIN ORDER



S0633 **MOBILE PHONE** 105x54x24mm



125x38x22mm

RETRO MOBILE PHONE MAN HOLDER

**MULTIPLE PRINT AREAS** 



MOBILE KEYRING 70x35x15mm



S0067 **TOUCH PHONE** 110x52x16mm











# **EMOJIS AND SOCIAL ICONS**-





BACA **70mm** 



**CRYING WITH** 

**LAUGHTER** 

MORE

ONLINE!

S2082 **EMOJI** 70mm Diameter









WINK

S2047 **HASHTAG** 81x77x18mm



WINKING CHARACTER 90x65x60mm



**SMILEY CHARACTER** 102x66x33mm

# **CREATE YOUR OWN UNIQUE** STRESS SHAPES!

LOVE

# **NO MOULDING COST / ONLY 500pcs**

With a minimum order of only 500 pieces, you can have your own unique custom stress shape.

We can produce virtually any shape as a bespoke