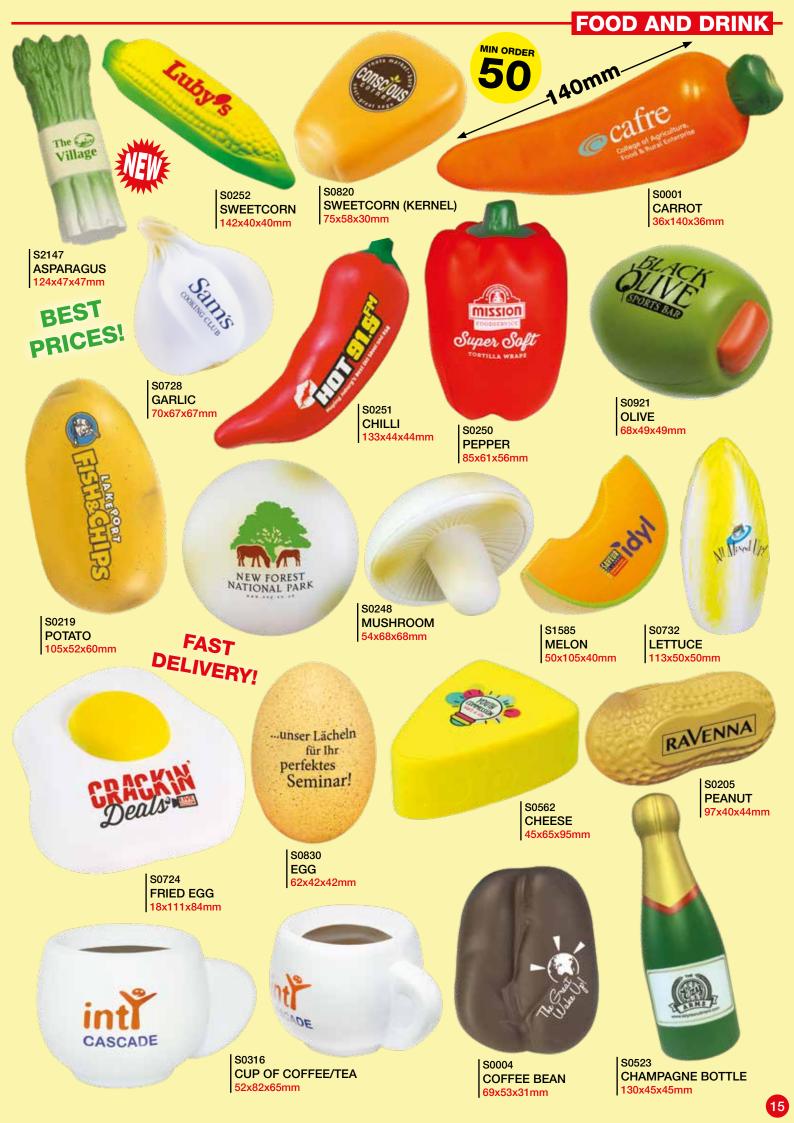

# FOOD AND DRINK-MIN ORDER S0790 **MUFFIN** 65x75x80mm

HOTEL TERRAVINA

#NATIONAL WEDDING &

REALISTIC

BLUEB BAKERY **DOUGHNUT** 25x88x88mm

S0656

**PASTY** 

CORNISH