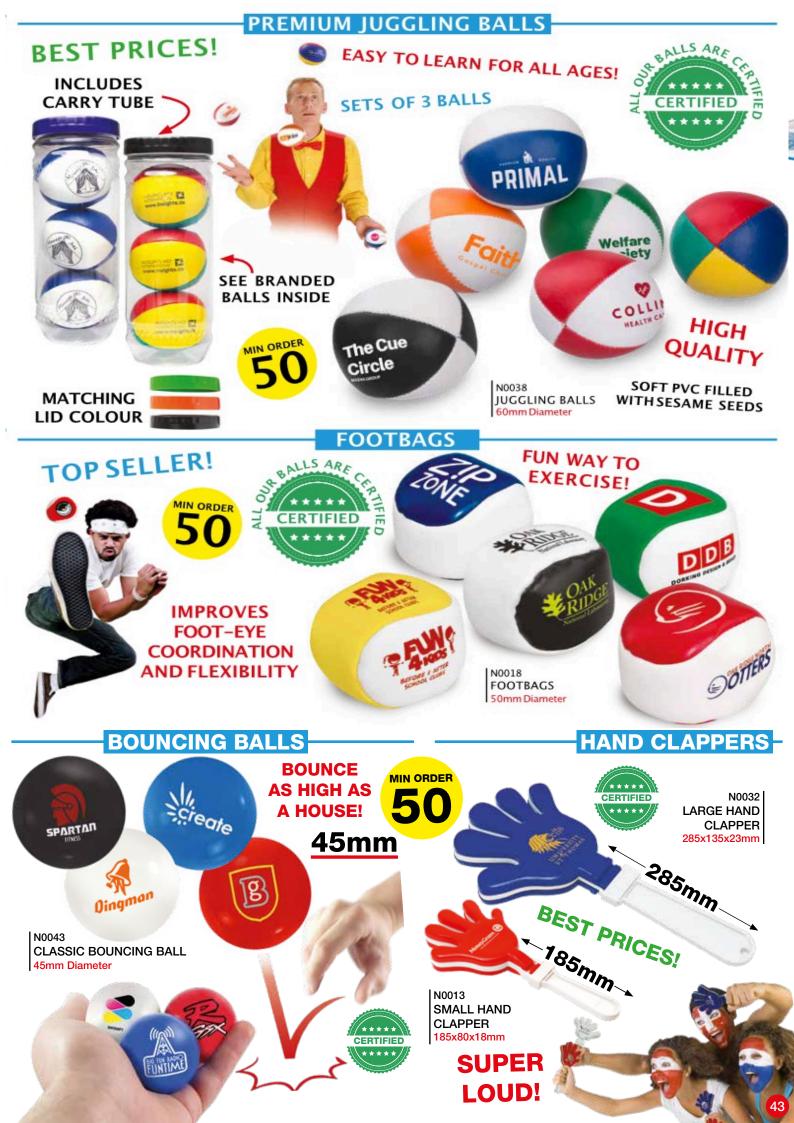

nimum order of only 500 pieces, you can have your own unique custom stress shape.

We can produce virtually any shape as a bespoke stress product and brand them with your logo.

















#### **PRE-PRODUCTION SAMPLES**

Digital 3D visuals and physical 3D printed prototypes are now available.

Perfect for demonstrating what can be achieved before placing a full order.





STEP 1 SEND US YOUR **ILLUSTRATION OR** 

PHOTO OF THE SHAPE



STEP 2 A PLASTER & ALUMINIUM MOULD IS PRODUCED FOR **PRODUCTION** 



STEP 3 IT IS MANUFACTURED & SHIPPED



















PROMO FIDGET SPINNER 13x70x70mm





N0130 FIDGET SPINNER 13x70x70mm







# **GLITTER AND SNOW!**













**PRINT TO BOTH SIDES!** 

N0004 **SNOW GLITTER** DOME 78x85x85mm





SEASONAL GREETINGS





POURIST ATTRACTIONS





Tel: (+49) 172 4346500 E-Mail: info@ballprint.de