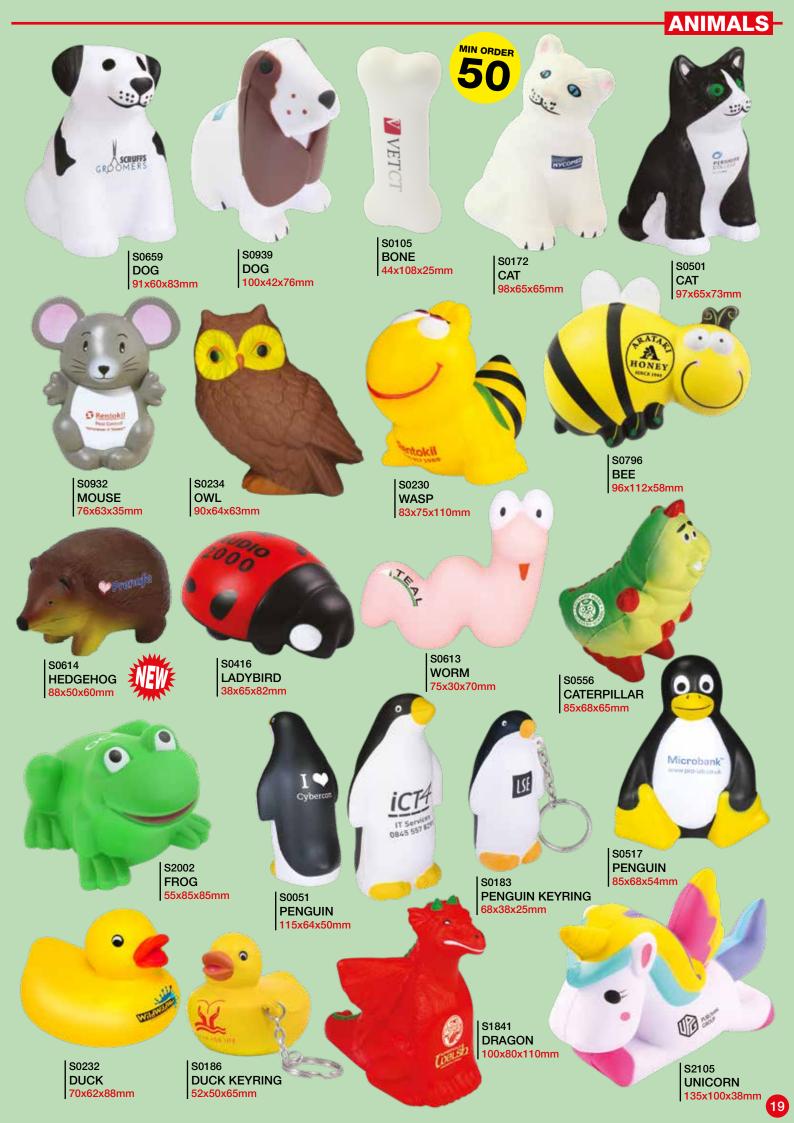

# TRAVEL-

10

S1661

NO.10 DOOR

98x48x22mm



S0380 **EIFFEL TOWER** 120x68x68mm





S0713 **LUGGAGE** 

68x108x35mm

S0280 **PILLOW** 58x88x35mm



84x61x55mm

S0652 BED

48x52x100mm

S2097 PALM TREE 110x90x30mm



**IGLOO** 60x70x75mm



NATURAL FOODS

S0640 **BEACH HUT** 70x70x70mm







# FOOD AND DRINK-MIN ORDER S0790 **MUFFIN** 65x75x80mm

HOTEL TERRAVINA

#NATIONAL WEDDING &

REALISTIC

BLUEB BAKERY **DOUGHNUT** 25x88x88mm

S0656

**PASTY** 

CORNISH

25x98x60mm

Chinhson S0663

S0727 CAKE 26x68x68mm LIFE SIZE!

> S0328 **CROISSANT** 38x100x75mm

**FULL SIZE!** 

**BEST** 

S0227 **CUPCAKE** 85x80x80mm

PRICES!



S0720 **FRIES** 102x82x35mm

**festival** S0718 HOT DOG 140x45x38mm

S0319

**BREAD** 58x52x76mm





S0083 **HAMBURGER** 40x58x58mm





PIZZA 96x96x20mm



























# MEDICAL-



S0780 **TEETH** 35x62x62mm



S0377 TOOTH 105x54x50mm



S0101 тоотн 75x55x50mm



S0542 **SPINE** 100x48x34mm



S0615 VERTEBRA 32x85x70mm



S1134 MICROSCOPE 108x60x23mm



S0627 NURSE/SURGEON 90x50x32mm



S0624 NURSE/SURGEON 90x50x32mm



S0332 **DOCTOR** 145x60x42mm



S0626 S0625 **DOCTOR DOCTOR** 90x50x34mm



48x52x100mm



S0533 **SCALES** 110x68x35mm



**CIGARETTE** 120x30x30mm



S0623 **VIRUS** 67x83x70mm



MALE DOCTOR 110x52x32mm



**FEMALE DOCTOR** 110x52x32mm

MIN ORDER





stress free



S0799 **HOSPITAL SIGN** 70x70x25mm



S0107 **TABLET** 22x75x75mm



**CAPSULE** 42x112x42mm



DRPL





















# **PHONES**-







#### **FULL COLOUR PRINT**





**RETRO!** S0634

**BEST PRICES** 

S0997

**FAST DELIVERY!** 

MIN ORDER



S0633