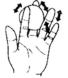

### SIMPLE EXERCISES

**TWIST** 

**KNEAD** 

**PINCH** 

**CLIPPING ROLLING** 

**SPRING** 

**CUSHION** 