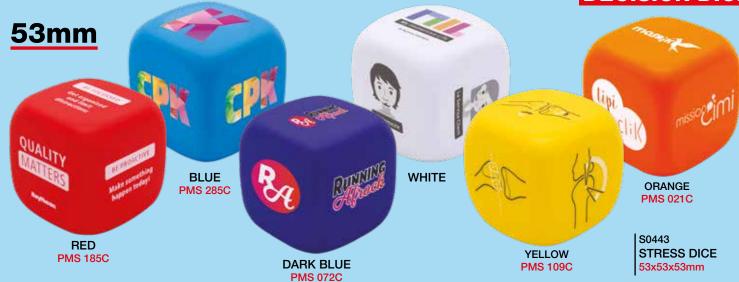

# **LOW COST 60mm OR PREMIUM 70mm**

YELLOW PMS 012C

YELLOW PMS 1355C

BEIGE PMS 156C

BLUE PMS 072C

BLUE PMS 285C

BLUE PMS 297C

TURQUOISE PMS 3255C

LIME PMS 375C

GREEN PMS 340C

**SILVER** 

**GOLD** 

S2118

S0077

SATHORN SQUARE

ORANGE
PMS 021C

SE

TOP SELLER!

BLUE PMS 2728C

YELLOW PMS 109C

SIX COLOURS BLUE / YELLOW / ORANGE RED / GREEN / WHITE