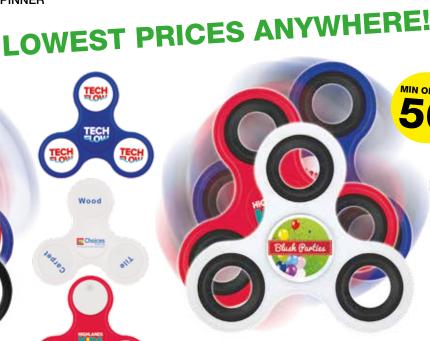

PHOTO OF THE SHAPE

STEP 2 A PLASTER & ALUMINIUM MOULD IS PRODUCED FOR **PRODUCTION** 

STEP 3 IT IS MANUFACTURED & SHIPPED

PROMO FIDGET SPINNER 13x70x70mm

N0130 FIDGET SPINNER 13x70x70mm