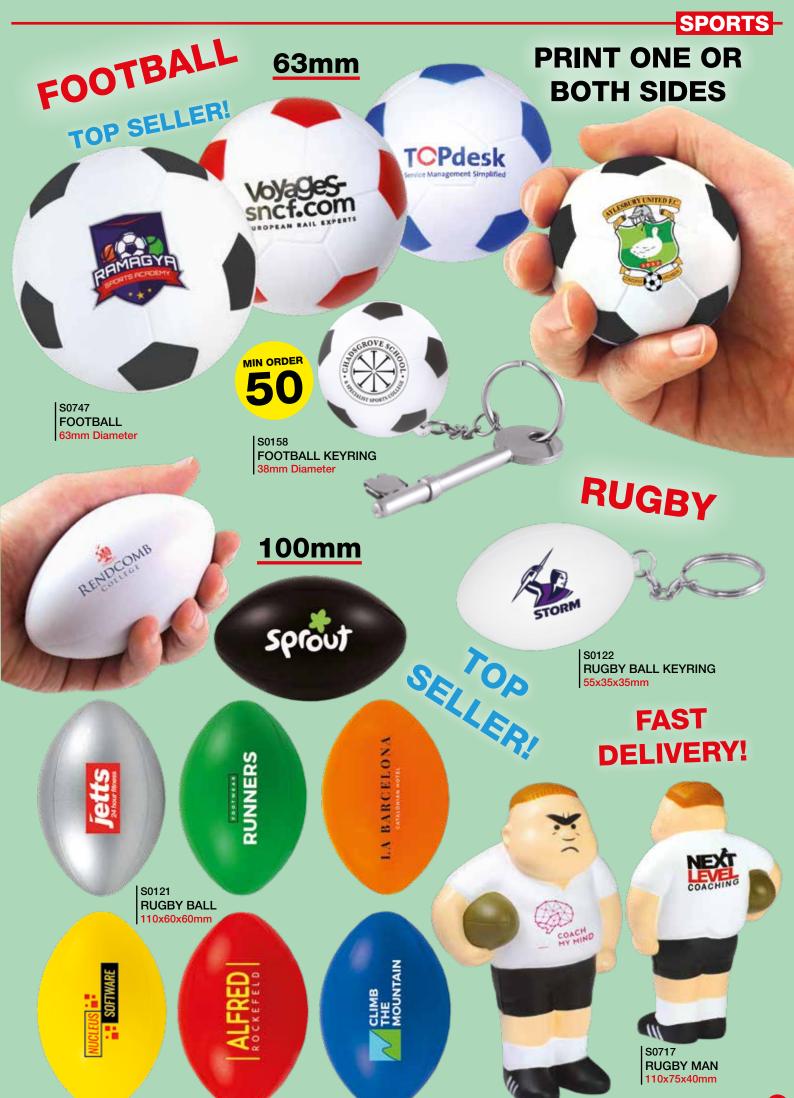

# STRESS BALLS

S2035

**S0088** 60mm or 70mm **FAST DELIVERY!** 

MIN ORDER

**GREY PMS 421C** 

kidd rapinet

**PINK PMS 182C** 

**PURPLE** 