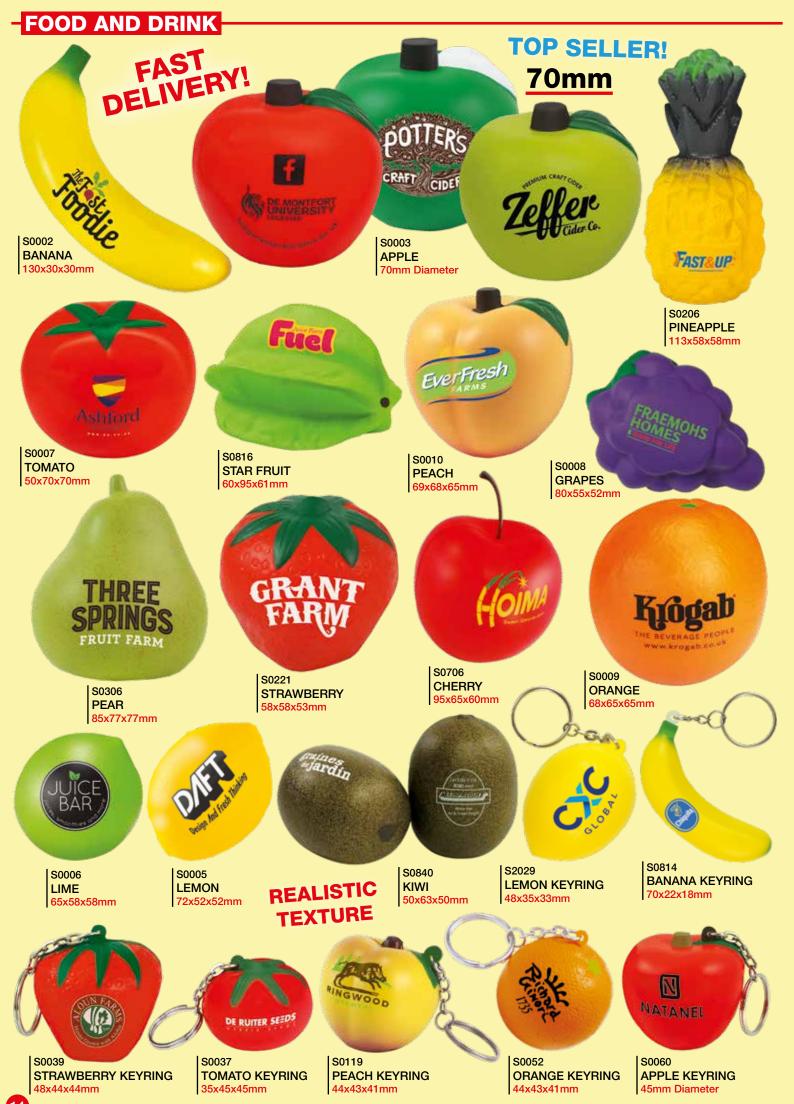

# FOOD AND DRINK-MIN ORDER S0790 **MUFFIN** 65x75x80mm

HOTEL TERRAVINA

#NATIONAL WEDDING &

REALISTIC

BLUEB BAKERY **DOUGHNUT** 25x88x88mm

S0656

**PASTY** 

CORNISH