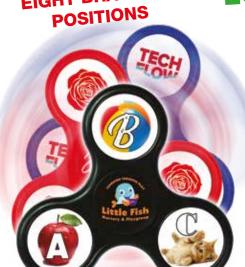

PHOTO OF THE SHAPE

STEP 2 A PLASTER & ALUMINIUM MOULD IS PRODUCED FOR **PRODUCTION** 

STEP 3 IT IS MANUFACTURED & SHIPPED

PROMO FIDGET SPINNER 13x70x70mm

N0130 FIDGET SPINNER 13x70x70mm