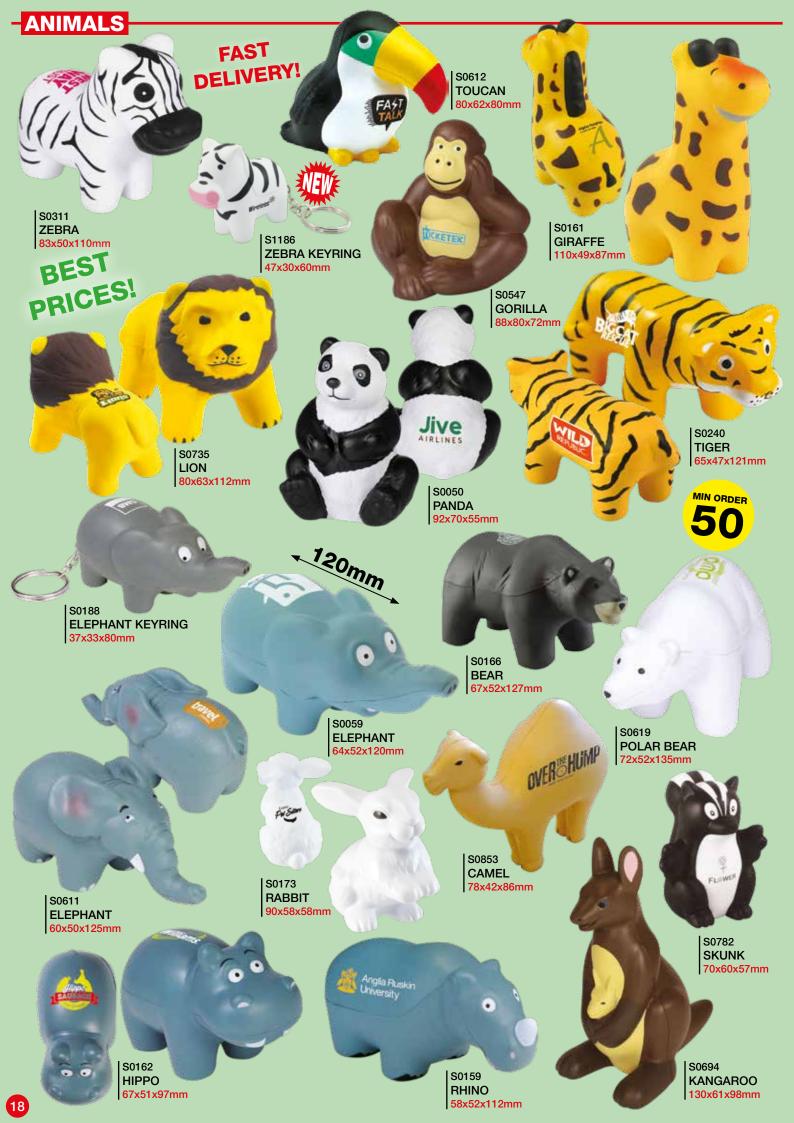

# TRAVEL-

10

S1661

NO.10 DOOR

98x48x22mm



S0380 **EIFFEL TOWER** 120x68x68mm





S0713 **LUGGAGE** 

68x108x35mm

S0280 **PILLOW** 58x88x35mm



84x61x55mm

S0652 BED

48x52x100mm

S2097 PALM TREE 110x90x30mm



**IGLOO** 60x70x75mm



NATURAL FOODS

S0640 **BEACH HUT** 70x70x70mm







# FOOD AND DRINK-MIN ORDER S0790 **MUFFIN** 65x75x80mm

HOTEL TERRAVINA

#NATIONAL WEDDING &

REALISTIC

BLUEB BAKERY **DOUGHNUT** 25x88x88mm

S0656

**PASTY** 

CORNISH

25x98x60mm

Chinhson S0663

S0727 CAKE 26x68x68mm LIFE SIZE!

> S0328 **CROISSANT** 38x100x75mm

**FULL SIZE!** 

**BEST** 

S0227 **CUPCAKE** 85x80x80mm

PRICES!



S0720 **FRIES** 102x82x35mm

**festival** S0718 HOT DOG 140x45x38mm

S0319

**BREAD** 58x52x76mm





S0083 **HAMBURGER** 40x58x58mm





PIZZA 96x96x20mm



























# MEDICAL-



S0780 **TEETH** 35x62x62mm



S0377 TOOTH 105x54x50mm



S0101 тоотн 75x55x50mm



S0542 **SPINE** 100x48x34mm



S0615 VERTEBRA 32x85x70mm



S1134 MICROSCOPE 108x60x23mm



S0627 NURSE/SURGEON 90x50x32mm



S0624 NURSE/SURGEON 90x50x32mm



S0332 **DOCTOR** 145x60x42mm



S0626 S0625 **DOCTOR DOCTOR** 90x50x34mm



48x52x100mm



S0533 **SCALES** 110x68x35mm



**CIGARETTE** 120x30x30mm



S0623 **VIRUS** 67x83x70mm



MALE DOCTOR 110x52x32mm



**FEMALE DOCTOR** 110x52x32mm

MIN ORDER





stress free



S0799 **HOSPITAL SIGN** 70x70x25mm



S0107 **TABLET** 22x75x75mm



**CAPSULE** 42x112x42mm



DRPL





















# **PHONES**-







#### **FULL COLOUR PRINT**





**RETRO!** S0634

**BEST PRICES** 

S0997

**FAST DELIVERY!** 

MIN ORDER



S06