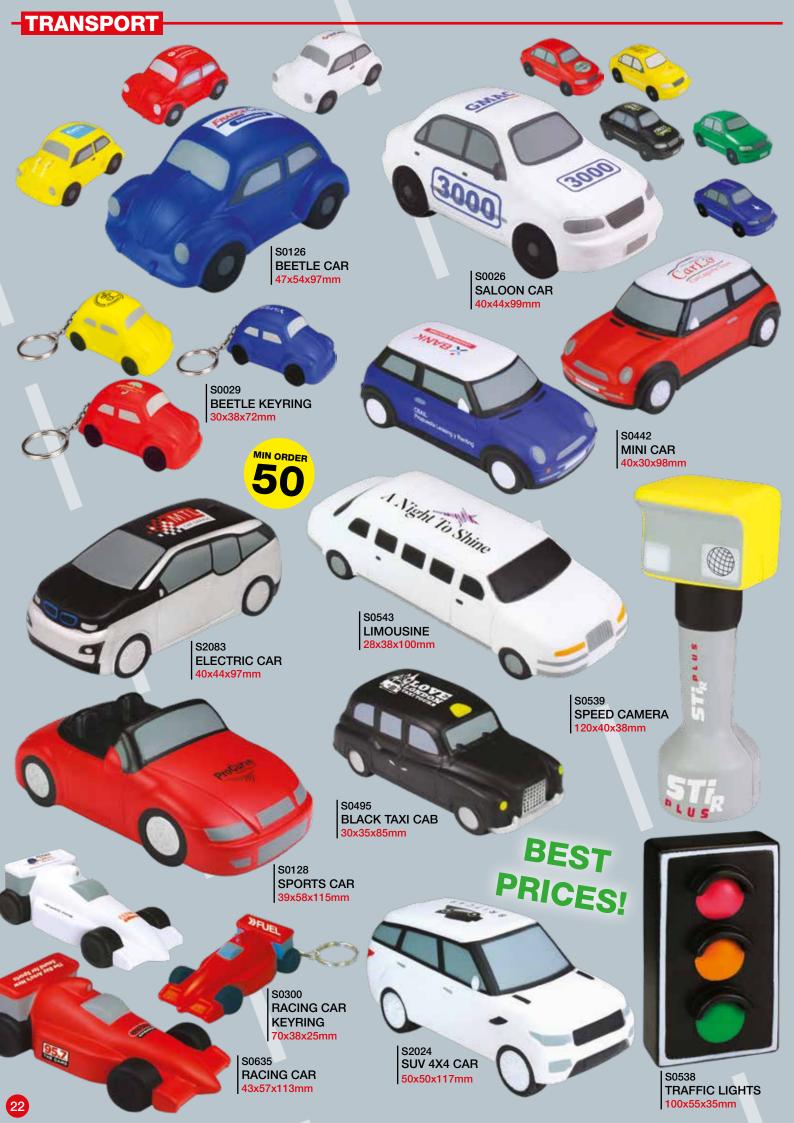

VEL-

10

S1661

NO.10 DOOR

98x48x22mm



S0380 **EIFFEL TOWER** 120x68x68mm





S0713 **LUGGAGE** 

68x108x35mm

S0280 **PILLOW** 58x88x35mm



84x61x55mm

S0652 BED

48x52x100mm

S2097 PALM TREE 110x90x30mm



**IGLOO** 60x70x75mm



NATURAL FOODS

S0640 **BEACH HUT** 70x70x70mm







# FOOD AND DRINK-MIN ORDER S0790 **MUFFIN** 65x75x80mm

HOTEL TERRAVINA

#NATIONAL WEDDING &

REALISTIC

BLUEB BAKERY **DOUGHNUT** 25x88x88mm

S0656

**PASTY** 

CORNISH

25x98x60mm

Chinhson S0663

S0727 CAKE 26x68x68mm LIFE SIZE!

> S0328 **CROISSANT** 38x100x75mm

**FULL SIZE!** 

**BEST** 

S0227 **CUPCAKE** 85x80x80mm

PRICES!



S0720 **FRIES** 102x82x35mm

**festival** S0718 HOT DOG 140x45x38mm

S0319

**BREAD** 58x52x76mm





S0083 **HAMBURGER** 40x58x58mm





PIZZA 96x96x20mm



























# MEDICAL-



S0780 **TEETH** 35x62x62mm



S0377 TOOTH 105x54x50mm



S0101 тоотн 75x55x50mm



S0542 **SPINE** 100x48x34mm



S0615 VERTEBRA 32x85x70mm



S1134 MICROSCOPE 108x60x23mm



S0627 NURSE/SURGEON 90x50x32mm



S0624 NURSE/SURGEON 90x50x32mm



S0332 **DOCTOR** 145x60x42mm



S0626 S0625 **DOCTOR DOCTOR** 90x50x34mm



48x52x100mm



S0533 **SCALES** 110x68x35mm



**CIGARETTE** 120x30x30mm



S0623 **VIRUS** 67x83x70mm



MALE DOCTOR 110x52x32mm



**FEMALE DOCTOR** 110x52x32mm

MIN ORDER





stress free



S0799 **HOSPITAL SIGN** 70x70x25mm



S0107 **TABLET** 22x75x75mm



**CAPSULE** 42x112x42mm



DRPL





















# **PHONES**-







#### **FULL COLOUR PRINT**





**RETRO!** S0634

**BEST PRICES** 

S0997

**FAST DELIVERY!** 

MIN ORDER



S0633 **MOB