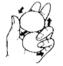

### SIMPLE EXERCISES

**TWIST** 

**KNEAD** 

**PINCH** 

**CLIPPING ROLLING** 

**SPRING** 

**CUSHION** 