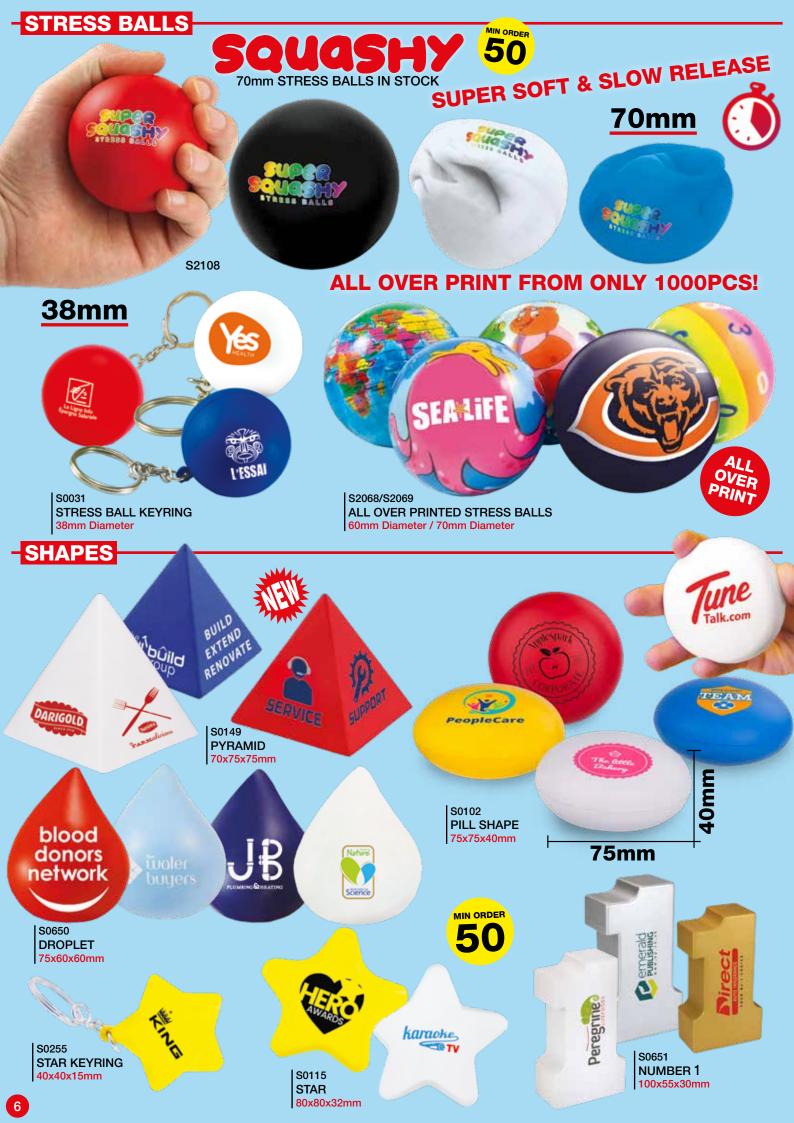

# STRESS BALLS

S2035

**S0088** 60mm or 70mm **FAST DELIVERY!** 

MIN ORDER

**GREY PMS 421C** 

kidd rapinet

**PINK PMS 182C** 

**PURPLE** 

PINK **PMS 806C** 

**MAUVE** 

PMS 2715C

**WARM RED** 

RED **PMS 185C** 

**BURGUNDY PMS 209C** 

**BROWN PMS 1615C** 

**ORANGE PMS 021C** 

# **LOW COST 60mm OR PREMIUM 70mm**

YELLOW PMS 012C

YELLOW PMS 1355C

BEIGE PMS 156C

BLUE PMS 072C

BLUE PMS 285C

BLUE PMS 297C

TURQUOISE PMS 3255C

LIME PMS 375C

GREEN PMS 340C

**SILVER** 

**GOLD** 

S2118

S0077

SATHORN SQUARE

ORANGE
PMS 021C

SE

TOP SELLER!

BLUE PMS 2728C

YELLOW PMS 109C

SIX COLOURS BLUE / YELLOW / ORANGE RED / GREEN / WHITE

# DECISION DICE

# 12 SIDED DECISION BALL

WHITE

# TRAVEL-

10

S1661

NO.10 DOOR

98x48x22mm

S0380 **EIFFEL TOWER** 120x68x68mm

S0713 **LUGGAGE** 

68x108x35mm

S0280 **PILLOW** 58x88x35mm

84x61x55mm

S0652 BED

48x52x100mm

S2097 PALM TREE 110x90x30mm

**IGLOO** 60x70x75mm

NATURAL FOODS

S0640 **BEACH HUT** 70x70x70mm