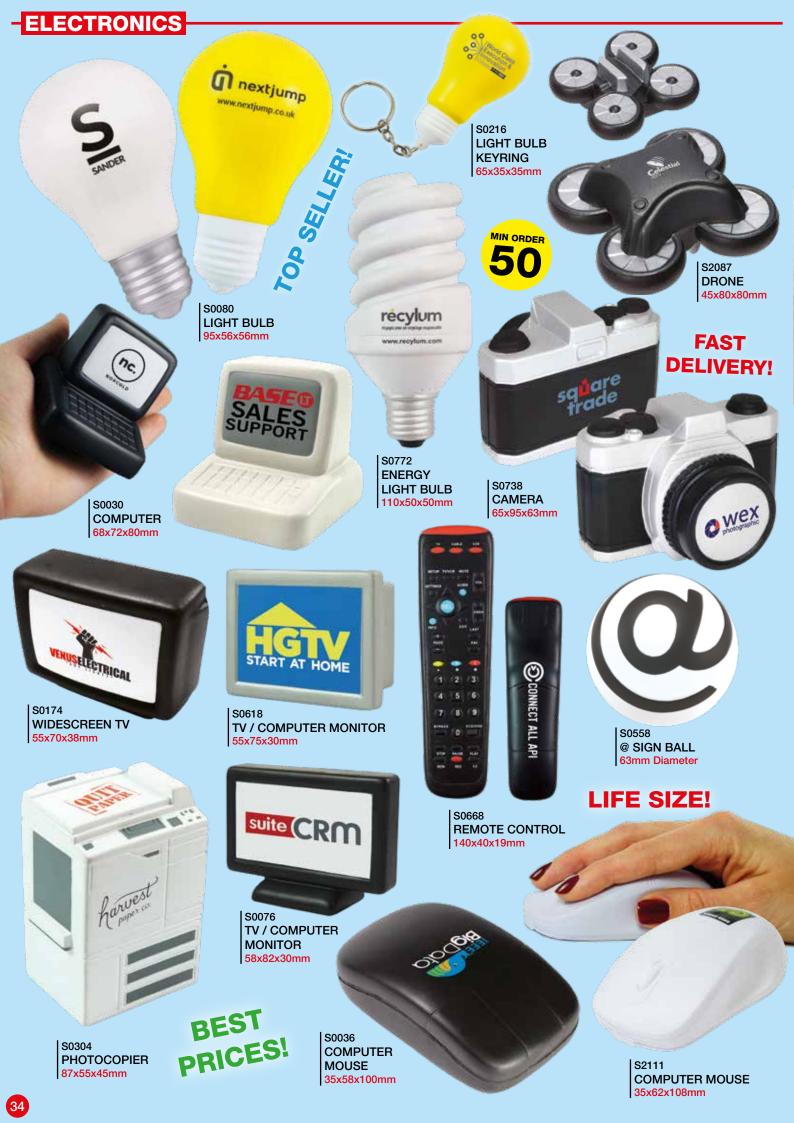

**festival** S0718 HOT DOG 140x45x38mm

S0319

**BREAD** 58x52x76mm





S0083 **HAMBURGER** 40x58x58mm





PIZZA 96x96x20mm



























# MEDICAL-



S0780 **TEETH** 35x62x62mm



S0377 TOOTH 105x54x50mm



S0101 тоотн 75x55x50mm



S0542 **SPINE** 100x48x34mm



S0615 VERTEBRA 32x85x70mm



S1134 MICROSCOPE 108x60x23mm



S0627 NURSE/SURGEON 90x50x32mm



S0624 NURSE/SURGEON 90x50x32mm



S0332 **DOCTOR** 145x60x42mm



S0626 S0625 **DOCTOR DOCTOR** 90x50x34mm



48x52x100mm



S0533 **SCALES** 110x68x35mm



**CIGARETTE** 120x30x30mm



S0623 **VIRUS** 67x83x70mm



MALE DOCTOR 110x52x32mm



**FEMALE DOCTOR** 110x52x32mm

MIN ORDER





stress free



S0799 **HOSPITAL SIGN** 70x70x25mm



S0107 **TABLET** 22x75x75mm



**CAPSULE** 42x112x42mm



DRPL





















# **PHONES**-







#### **FULL COLOUR PRINT**





**RETRO!** S0634

**BEST PRICES** 

S0997

**FAST DELIVERY!** 

MIN ORDER



S0633 **MOBILE PHONE** 105x54x24mm



125x38x22mm

RETRO MOBILE PHONE MAN HOLDER

**MULTIPLE PRINT AREAS** 



MOBILE KEYRING 70x35x15mm



S0067 **TOUCH PHONE** 110x52x16mm











# **EMOJIS AND SOCIAL ICONS**-





BACA **70mm** 



**CRYING WITH** 

**LAUGHTER** 

MORE

ONLINE!

S2082 **EMOJI** 70mm Diameter









WINK

S2047 **HASHTAG** 81x77x18mm



WINKING CHARACTER 90x65x60mm



**SMILEY CHARACTER** 102x66x33mm

# **CREATE YOUR OWN UNIQUE** STRESS SHAPES!

LOVE

# **NO MOULDING COST / ONLY 500pcs**

With a minimum order of only 500 pieces, you can have your own unique custom stress shape.

We can produce virtually any shape as a bespoke stress pr