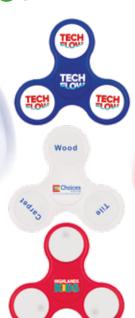

PHOTO OF THE SHAPE

STEP 2 A PLASTER & ALUMINIUM MOULD IS PRODUCED FOR **PRODUCTION** 

STEP 3 IT IS MANUFACTURED & SHIPPED

PROMO FIDGET SPINNER 13x70x70mm

N0130 FIDGET SPINNER 13x70x70mm