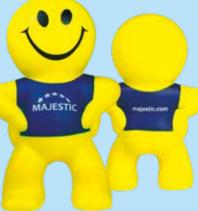

S2047 **HASHTAG** 81x77x18mm

WINKING CHARACTER 90x65x60mm

**SMILEY CHARACTER** 102x66x33mm