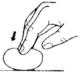

### SIMPLE EXERCISES

**TWIST** 

**KNEAD** 

**PINCH** 

**CLIPPING ROLLING** 

**SPRING** 

**CUSHION** 