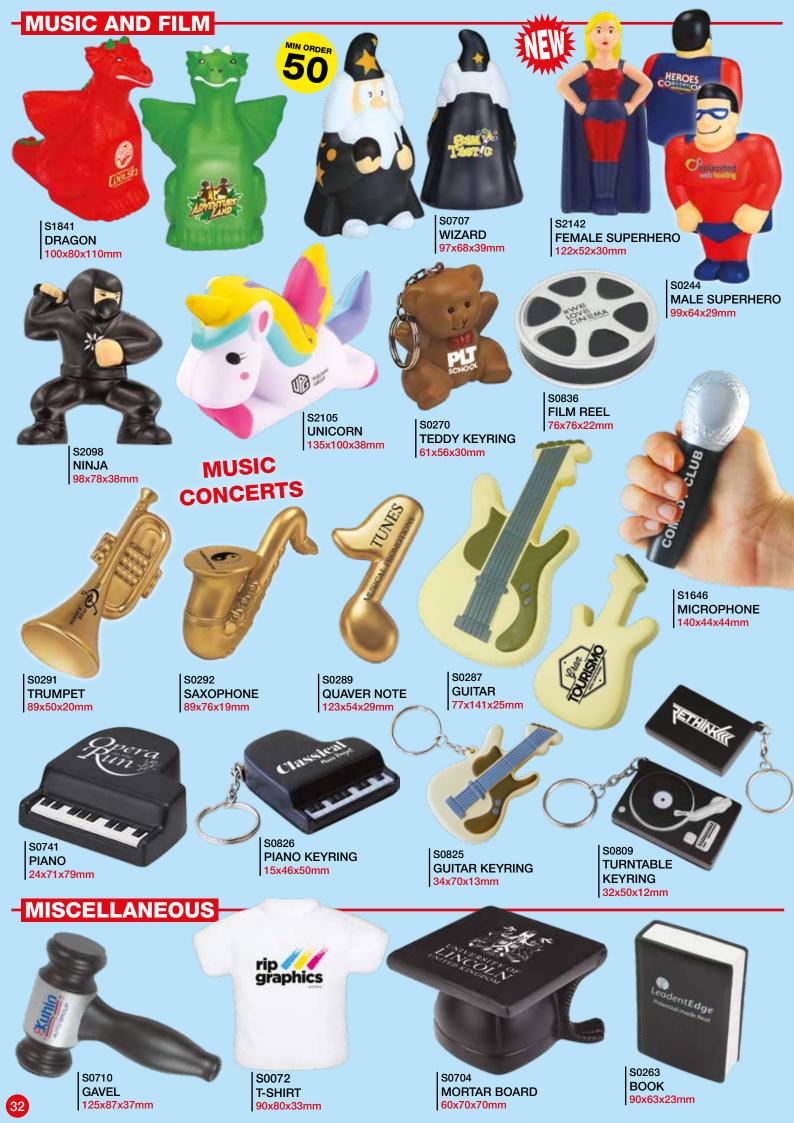

mm

**festival** S0718 HOT DOG 140x45x38mm

S0319

**BREAD** 58x52x76mm





S0083 **HAMBURGER** 40x58x58mm





PIZZA 96x96x20mm



























# MEDICAL-



S0780 **TEETH** 35x62x62mm



S0377 TOOTH 105x54x50mm



S0101 тоотн 75x55x50mm



S0542 **SPINE** 100x48x34mm



S0615 VERTEBRA 32x85x70mm



S1134 MICROSCOPE 108x60x23mm



S0627 NURSE/SURGEON 90x50x32mm



S0624 NURSE/SURGEON 90x50x32mm



S0332 **DOCTOR** 145x60x42mm



S0626 S0625 **DOCTOR DOCTOR** 90x50x34mm



48x52x100mm



S0533 **SCALES** 110x68x35mm



**CIGARETTE** 120x30x30mm



S0623 **VIRUS** 67x83x70mm



MALE DOCTOR 110x52x32mm



**FEMALE DOCTOR** 110x52x32mm

MIN ORDER





stress free



S0799 **HOSPITAL SIGN** 70x70x25mm



S0107 **TABLET** 22x75x75mm



**CAPSULE** 42x112x42mm



DRPL





















# **PHONES**-







#### **FULL COLOUR PRINT**





**RETRO!** S0634

**BEST PRICES** 

S0997

**FAST DELIVERY!** 

MIN ORDER



S0633 **MOBILE PHONE** 105x54x24mm



125x38x22mm

RETRO MOBILE PHONE MAN HOLDER

**MULTIPLE PRINT AREAS** 



MOBILE KEYRING 70x35x15mm



S0067 **TOUCH PHONE** 110x52x16mm











# **EMOJIS AND SOCIAL ICONS**-





BACA **70mm** 



**CRYING WITH** 

**LAUGHTER** 

MORE

ONLINE!

S2082 **EMOJI** 70mm Diameter









WINK

S2047 **HASHTAG** 81x77x18mm



WINKING CHARACTER 90x65x60mm



**SMILEY CHARACTER** 102x66x33mm

# **CREATE YOUR OWN UNIQUE** STRESS SHAPES!

LOVE

# **NO MOULDING COST / ONLY 500pcs**

With a minimum order of only 500 pieces, you can have your own unique custom stress shape.

We can produce virtually any shape as a bespoke stres