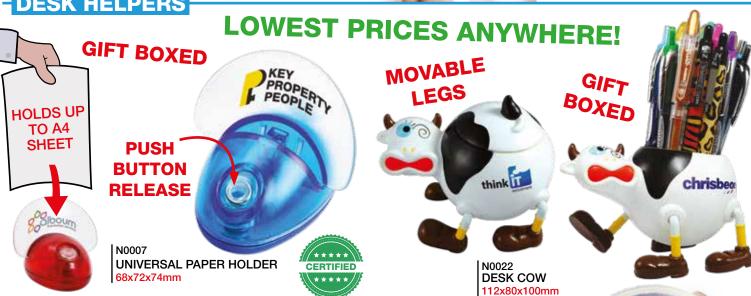

# FOOD AND DRINK-MIN ORDER S0790 **MUFFIN** 65x75x80mm

HOTEL TERRAVINA

#NATIONAL WEDDING &

REALISTIC

BLUEB BAKERY **DOUGHNUT** 25x88x88mm

S0656

**PASTY** 

CORNISH

25x98x60mm

Chinhson S0663

S0727 CAKE 26x68x68mm LIFE SIZE!

> S0328 **CROISSANT** 38x100x75mm

**FULL SIZE!** 

**BEST** 

S0227 **CUPCAKE** 85x80x80mm

PRICES!

S0720 **FRIES** 102x82x35mm

**festival** S0718 HOT DOG 140x45x38mm

S0319

**BREAD** 58x52x76mm

S0083 **HAMBURGER** 40x58x58mm

PIZZA 96x96x20mm