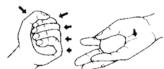

### SIMPLE EXERCISES

**TWIST** 

**KNEAD** 

**PINCH** 

**CLIPPING ROLLING** 

**SPRING** 

**CUSHION** 