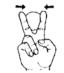

### SIMPLE EXERCISES

**TWIST** 

**KNEAD** 

**PINCH** 

**CLIPPING ROLLING** 

**SPRING** 

**CUSHION** 