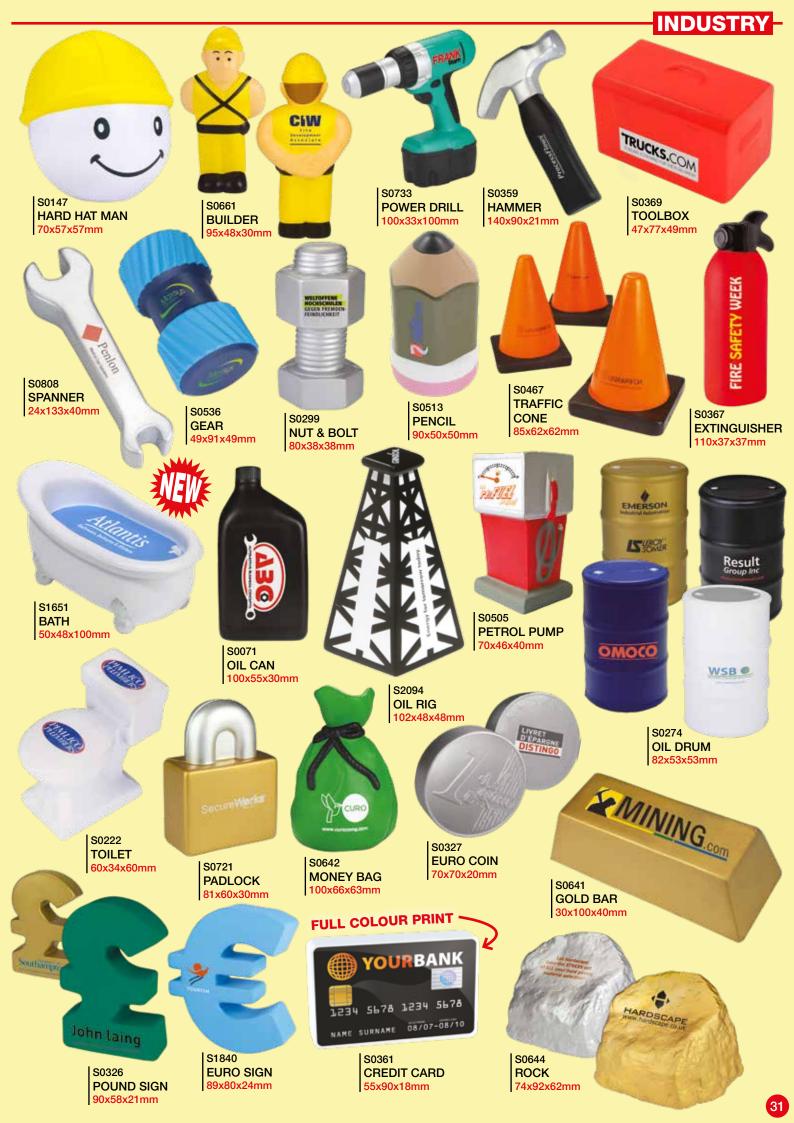

35mm

**festival** S0718 HOT DOG 140x45x38mm

S0319

**BREAD** 58x52x76mm





S0083 **HAMBURGER** 40x58x58mm





PIZZA 96x96x20mm



























# MEDICAL-



S0780 **TEETH** 35x62x62mm



S0377 TOOTH 105x54x50mm



S0101 тоотн 75x55x50mm



S0542 **SPINE** 100x48x34mm



S0615 VERTEBRA 32x85x70mm



S1134 MICROSCOPE 108x60x23mm



S0627 NURSE/SURGEON 90x50x32mm



S0624 NURSE/SURGEON 90x50x32mm



S0332 **DOCTOR** 145x60x42mm



S0626 S0625 **DOCTOR DOCTOR** 90x50x34mm



48x52x100mm



S0533 **SCALES** 110x68x35mm



**CIGARETTE** 120x30x30mm



S0623 **VIRUS** 67x83x70mm



MALE DOCTOR 110x52x32mm



**FEMALE DOCTOR** 110x52x32mm

MIN ORDER





stress free



S0799 **HOSPITAL SIGN** 70x70x25mm



S0107 **TABLET** 22x75x75mm



**CAPSULE** 42x112x42mm



DRPL





















# **PHONES**-







#### **FULL COLOUR PRINT**





**RETRO!** S0634

**BEST PRICES** 

S0997

**FAST DELIVERY!** 

MIN ORDER



S0633 **MOBILE PHONE** 105x54x24mm



125x38x22mm

RETRO MOBILE PHONE MAN HOLDER

**MULTIPLE PRINT AREAS** 



MOBILE KEYRING 70x35x15mm



S0067 **TOUCH PHONE** 110x52x16mm











# **EMOJIS AND SOCIAL ICONS**-





BACA **70mm** 



**CRYING WITH** 

**LAUGHTER** 

MORE

ONLINE!

S2082 **EMOJI** 70mm Diameter









WINK

S2047 **HASHTAG** 81x77x18mm



WINKING CHARACTER 90x65x60mm



**SMILEY CHARACTER** 102x66x33mm

# **CREATE YOUR OWN UNIQUE** STRESS SHAPES!

LOVE

# **NO MOULDING COST / ONLY 500pcs**

With a minimum order of only 500 pieces, you can have your own unique custom stress shape.

We can produce virtually any shape as a bespoke str