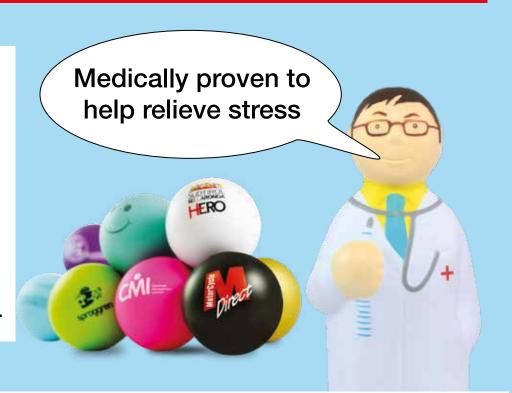

# **RELIEF IS AT HAND**

Using stress balls releases tension and, in turn, helps to relieve stress and anxiety.

In addition to the mental benefits, stress balls also boost blood circulation and help with the treatment of carpal-tunnel syndrome and arthritis, plus they are also used as a tool for meditation.

# STRESS BALLS

S2035

**S0088** 60mm or 70mm **FAST DELIVERY!** 

MIN ORDER

**GREY PMS 421C** 

kidd rapinet

**PINK PMS 182C** 

**PURPLE** 