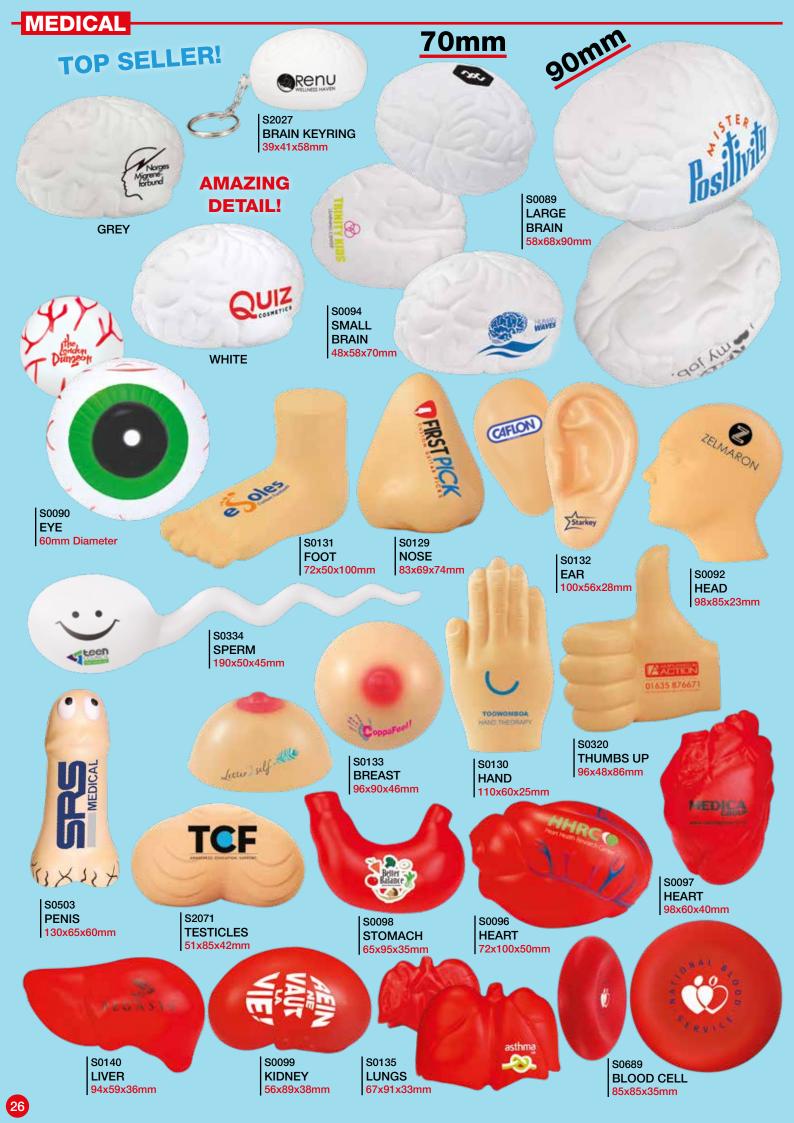

# MEDICAL-

S0780 **TEETH** 35x62x62mm

S0377 TOOTH 105x54x50mm

S0101 тоотн 75x55x50mm

S0542 **SPINE** 100x48x34mm

S0615 VERTEBRA 32x85x70mm

S1134 MICROSCOPE 108x60x23mm

S0627 NURSE/SURGEON 90x50x32mm

S0624 NURSE/SURGEON 90x50x32mm

S0332 **DOCTOR** 145x60x42mm

S0626 S0625 **DOCTOR DOCTOR** 90x50x34mm

48x52x100mm

S0533 **SCALES** 110x68x35mm

**CIGARETTE** 120x30x30mm

S0623 **VIRUS** 67x83x70mm

MALE DOCTOR 110x52x32mm

**FEMALE DOCTOR** 110x52x32mm

MIN ORDER

stress free

S0799 **HOSPITAL SIGN** 70x70x25mm

S0107 **TABLET** 22x75x75mm

**CAPSULE** 42x112x42mm

DRPL