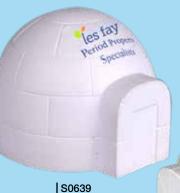

S0280 **PILLOW** 58x88x35mm

84x61x55mm

S0652 BED

48x52x100mm

S2097 PALM TREE 110x90x30mm

**IGLOO** 60x70x75mm

NATURAL FOODS

S0640 **BEACH HUT** 70x70x70mm