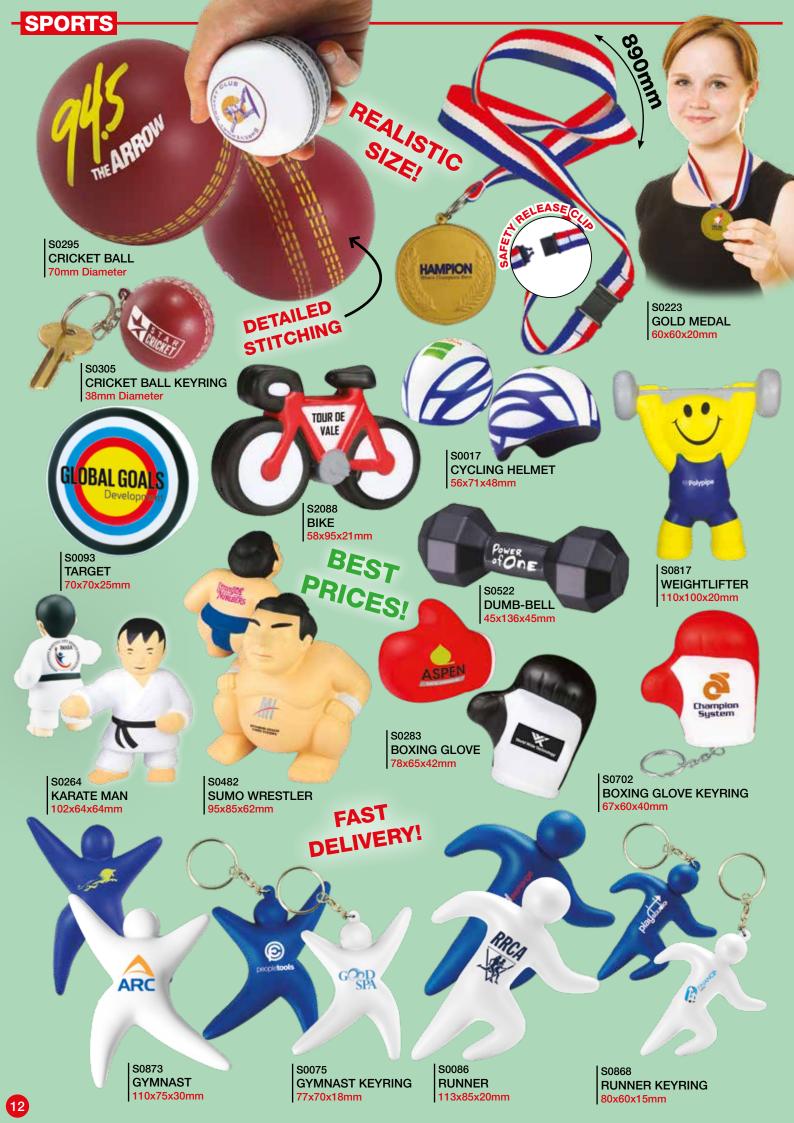

# MEDICAL-

S0780 **TEETH** 35x62x62mm

S0377 TOOTH 105x54x50mm

S0101 тоотн 75x55x50mm

S0542 **SPINE** 100x48x34mm

S0615 VERTEBRA 32x85x70mm

S1134 MICROSCOPE 108x60x23mm

S0627 NURSE/SURGEON 90x50x32mm

S0624 NURSE/SURGEON 90x50x32mm

S0332 **DOCTOR** 145x60x42mm

S0626 S0625 **DOCTOR DOCTOR** 90x50x34mm

48x52x100mm

S0533 **SCALES** 110x68x35mm

**CIGARETTE** 120x30x30mm

S0623 **VIRUS** 67x83x70mm

MALE DOCTOR 110x52x32mm