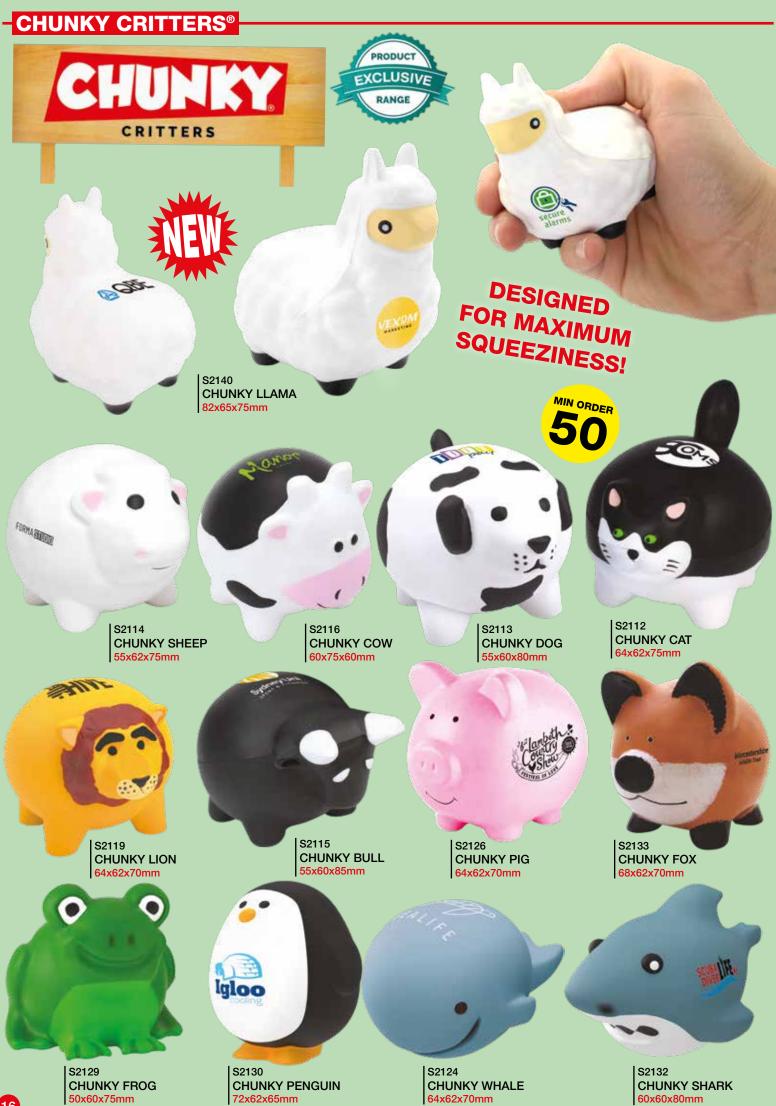

ITE



# TRAVEL-

10

S1661

NO.10 DOOR

98x48x22mm



S0380 **EIFFEL TOWER** 120x68x68mm





S0713 **LUGGAGE** 

68x108x35mm

S0280 **PILLOW** 58x88x35mm



84x61x55mm

S0652 BED

48x52x100mm

S2097 PALM TREE 110x90x30mm



**IGLOO** 60x70x75mm



NATURAL FOODS

S0640 **BEACH HUT** 70x70x70mm







# FOOD AND DRINK-MIN ORDER S0790 **MUFFIN** 65x75x80mm

HOTEL TERRAVINA

#NATIONAL WEDDING &

REALISTIC

BLUEB BAKERY **DOUGHNUT** 25x88x88mm

S0656

**PASTY** 

CORNISH

25x98x60mm

Chinhson S0663

S0727 CAKE 26x68x68mm LIFE SIZE!

> S0328 **CROISSANT** 38x100x75mm

**FULL SIZE!** 

**BEST** 

S0227 **CUPCAKE** 85x80x80mm

PRICES!



S0720 **FRIES** 102x82x35mm

**festival** S0718 HOT DOG 140x45x38mm

S0319

**BREAD** 58x52x76mm





S0083 **HAMBURGER** 40x58x58mm





PIZZA 96x96x20mm



























# MEDICAL-



S0780 **TEETH** 35x62x62mm



S0377 TOOTH 105x54x50mm



S0101 тоотн 75x55x50mm



S0542 **SPINE** 100x48x34mm



S0615 VERTEBRA 32x85x70mm



S1134 MICROSCOPE 108x60x23mm



S0627 NURSE/SURGEON 90x50x32mm



S0624 NURSE/SURGEON 90x50x32mm



S0332 **DOCTOR** 145x60x42mm



S0626 S0625 **DOCTOR DOCTOR** 90x50x34mm



48x52x100mm



S0533 **SCALES** 110x68x35mm



**CIGARETTE** 120x30x30mm



S0623 **VIRUS** 67x83x70mm



MALE DOCTOR 110x52x32mm



**FEMALE DOCTOR** 110x52x32mm

MIN ORDER





stress free



S0799 **HOSPITAL SIGN** 70x70x25mm



S0107 **TABLET** 22x75x75mm



**CAPSULE** 42x112x42mm



DRPL





















# **PHONES**-







#### **FULL COLOUR PRINT**





**RETRO!** S0634

**BEST PRICES** 

S0997

**FAST DELIVERY!** 

MIN ORDER