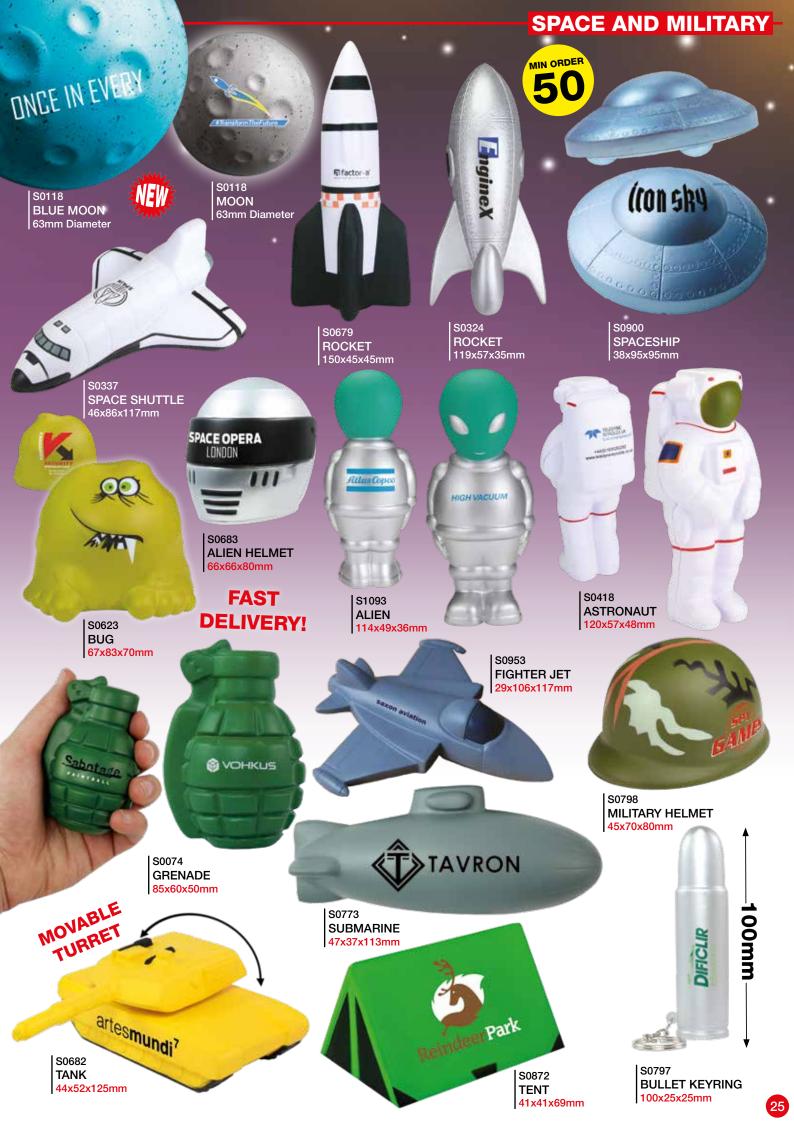

10

S1661

NO.10 DOOR

98x48x22mm



S0380 **EIFFEL TOWER** 120x68x68mm





S0713 **LUGGAGE** 

68x108x35mm

S0280 **PILLOW** 58x88x35mm



84x61x55mm

S0652 BED

48x52x100mm

S2097 PALM TREE 110x90x30mm



**IGLOO** 60x70x75mm



NATURAL FOODS

S0640 **BEACH HUT** 70x70x70mm







# FOOD AND DRINK-MIN ORDER S0790 **MUFFIN** 65x75x80mm

HOTEL TERRAVINA

#NATIONAL WEDDING &

REALISTIC

BLUEB BAKERY **DOUGHNUT** 25x88x88mm

S0656

**PASTY** 

CORNISH

25x98x60mm

Chinhson S0663

S0727 CAKE 26x68x68mm LIFE SIZE!

> S0328 **CROISSANT** 38x100x75mm

**FULL SIZE!** 

**BEST** 

S0227 **CUPCAKE** 85x80x80mm

PRICES!



S0720 **FRIES** 102x82x35mm

**festival** S0718 HOT DOG 140x45x38mm

S0319

**BREAD** 58x52x76mm





S0083 **HAMBURGER** 40x58x58mm





PIZZA 96x96x20mm



























# MEDICAL-



S0780 **TEETH** 35x62x62mm



S0377 TOOTH 105x54x50mm



S0101 тоотн 75x55x50mm



S0542 **SPINE** 100x48x34mm



S0615 VERTEBRA 32x85x70mm



S1134 MICROSCOPE 108x60x23mm



S0627 NURSE/SURGEON 90x50x32mm



S0624 NURSE/SURGEON 90x50x32mm



S0332 **DOCTOR** 145x60x42mm



S0626 S0625 **DOCTOR DOCTOR** 90x50x34mm



48x52x100mm



S0533 **SCALES** 110x68x35mm



**CIGARETTE** 120x30x30mm



S0623 **VIRUS** 67x83x70mm



MALE DOCTOR 110x52x32mm



**FEMALE DOCTOR** 110x52x32mm

MIN ORDER





stress free



S0799 **HOSPITAL SIGN** 70x70x25mm



S0107 **TABLET** 22x75x75mm



**CAPSULE** 42x112x42mm



DRPL





















# **PHONES**-







#### **FULL COLOUR PRINT**





**RETRO!** S0634

**BEST PRICES** 

S0997

**FAST DELIVERY!** 

MIN ORDER



S0633 **MOBILE PH