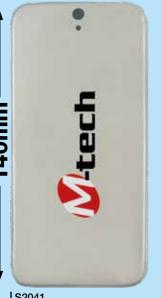

# **PHONES**-

#### **FULL COLOUR PRINT**

**RETRO!** S0634

**BEST PRICES** 

S0997

**FAST DELIVERY!** 

MIN ORDER

S0633 **MOBILE PHONE** 105x54x24mm

125x38x22mm