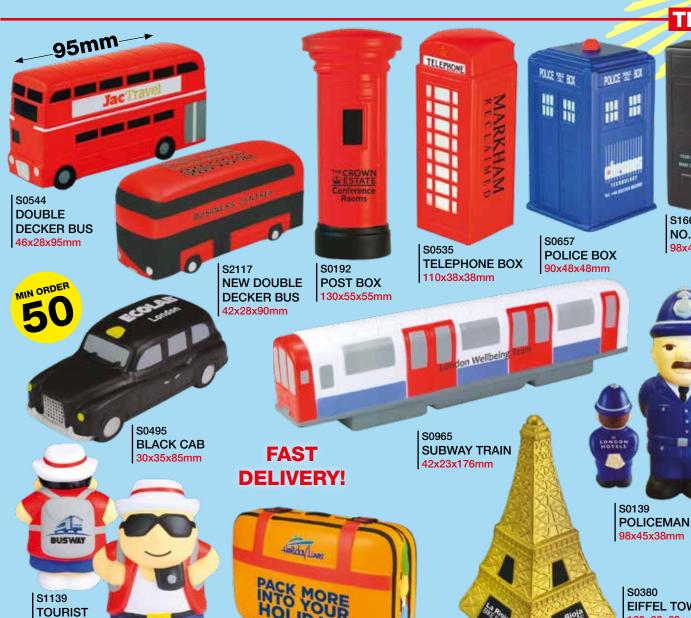

# TRAVEL-

10

S1661

NO.10 DOOR

98x48x22mm

S0380 **EIFFEL TOWER** 120x68x68mm

S0713 **LUGGAGE** 

68x108x35mm