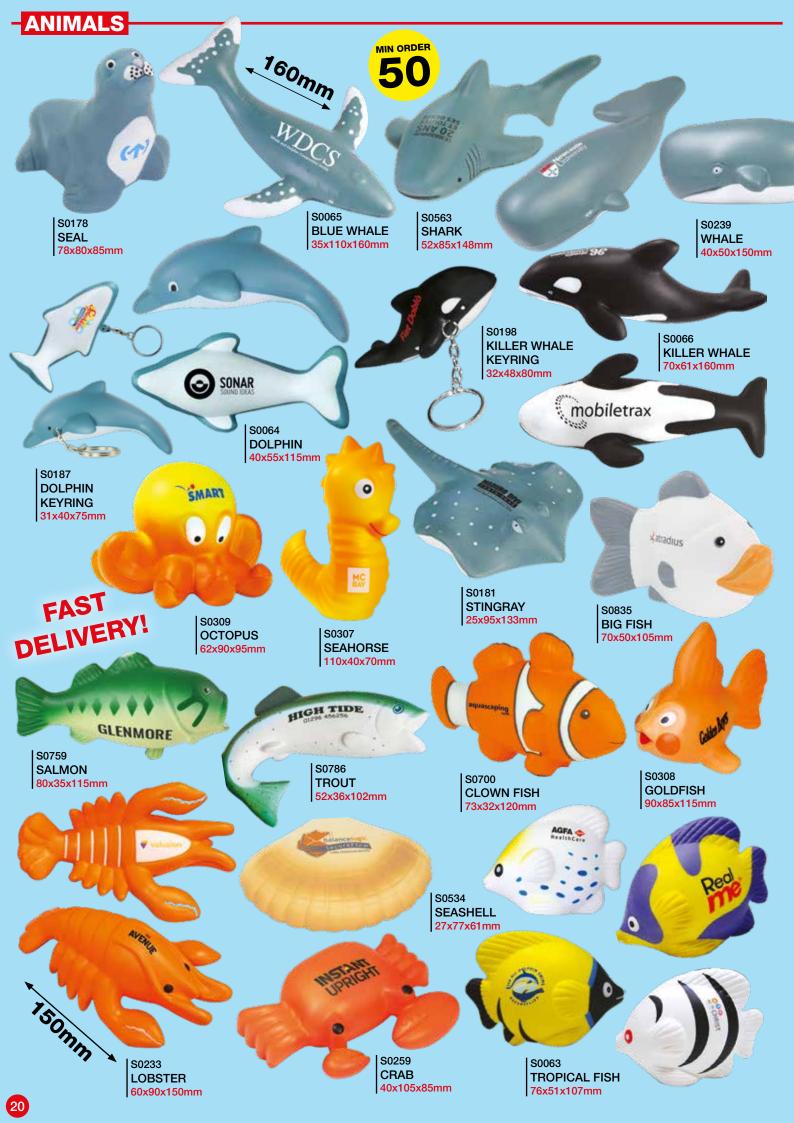

TRAVEL-

10

S1661

NO.10 DOOR

98x48x22mm



S0380 **EIFFEL TOWER** 120x68x68mm





S0713 **LUGGAGE** 

68x108x35mm

S0280 **PILLOW** 58x88x35mm



84x61x55mm

S0652 BED

48x52x100mm

S2097 PALM TREE 110x90x30mm



**IGLOO** 60x70x75mm



NATURAL FOODS

S0640 **BEACH HUT** 70x70x70mm







# FOOD AND DRINK-MIN ORDER S0790 **MUFFIN** 65x75x80mm

HOTEL TERRAVINA

#NATIONAL WEDDING &

REALISTIC

BLUEB BAKERY **DOUGHNUT** 25x88x88mm

S0656

**PASTY** 

CORNISH

25x98x60mm

Chinhson S0663

S0727 CAKE 26x68x68mm LIFE SIZE!

> S0328 **CROISSANT** 38x100x75mm

**FULL SIZE!** 

**BEST** 

S0227 **CUPCAKE** 85x80x80mm

PRICES!



S0720 **FRIES** 102x82x35mm

**festival** S0718 HOT DOG 140x45x38mm

S0319

**BREAD** 58x52x76mm





S0083 **HAMBURGER** 40x58x58mm





PIZZA 96x96x20mm



























# MEDICAL-



S0780 **TEETH** 35x62x62mm



S0377 TOOTH 105x54x50mm



S0101 тоотн 75x55x50mm



S0542 **SPINE** 100x48x34mm



S0615 VERTEBRA 32x85x70mm



S1134 MICROSCOPE 108x60x23mm



S0627 NURSE/SURGEON 90x50x32mm



S0624 NURSE/SURGEON 90x50x32mm



S0332 **DOCTOR** 145x60x42mm



S0626 S0625 **DOCTOR DOCTOR** 90x50x34mm



48x52x100mm



S0533 **SCALES** 110x68x35mm



**CIGARETTE** 120x30x30mm



S0623 **VIRUS** 67x83x70mm



MALE DOCTOR 110x52x32mm



**FEMALE DOCTOR** 110x52x32mm

MIN ORDER





stress free



S0799 **HOSPITAL SIGN** 70x70x25mm



S0107 **TABLET** 22x75x75mm



**CAPSULE** 42x112x42mm



DRPL





















# **PHONES**-







#### **FULL COLOUR PRINT**





**RETRO!** S0634

**BEST PRICES** 

S0997

**FAST DELIVERY!** 

MIN ORDER



S0633 *