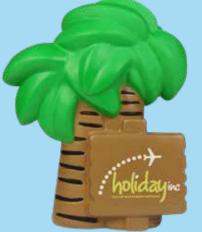

S0280 **PILLOW** 58x88x35mm

84x61x55mm

S0652 BED

48x52x100mm

S2097 PALM TREE 110x90x30mm

**IGLOO** 60x70x75mm

NATURAL FOODS

S0640 **BEACH HUT** 70x70x70mm