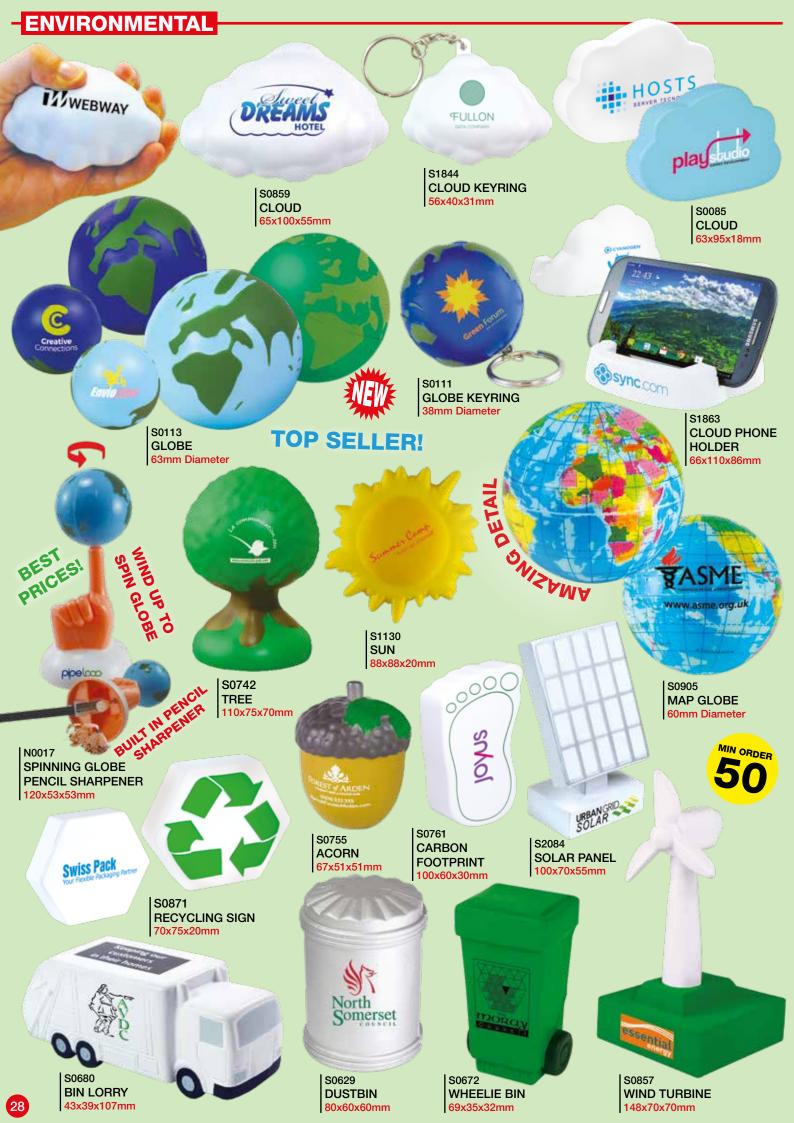

# **RELIEF IS AT HAND**

Using stress balls releases tension and, in turn, helps to relieve stress and anxiety.

In addition to the mental benefits, stress balls also boost blood circulation and help with the treatment of carpal-tunnel syndrome and arthritis, plus they are also used as a tool for meditation.