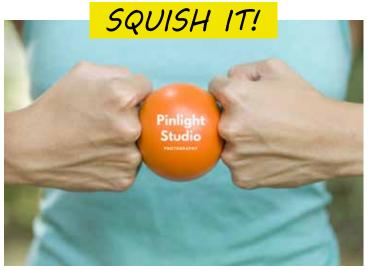

# **RELIEF IS AT HAND**

Using stress balls releases tension and, in turn, helps to relieve stress and anxiety.

In addition to the mental benefits, stress balls also boost blood circulation and help with the treatment of carpal-tunnel syndrome and arthritis, plus they are also used as a tool for meditation.