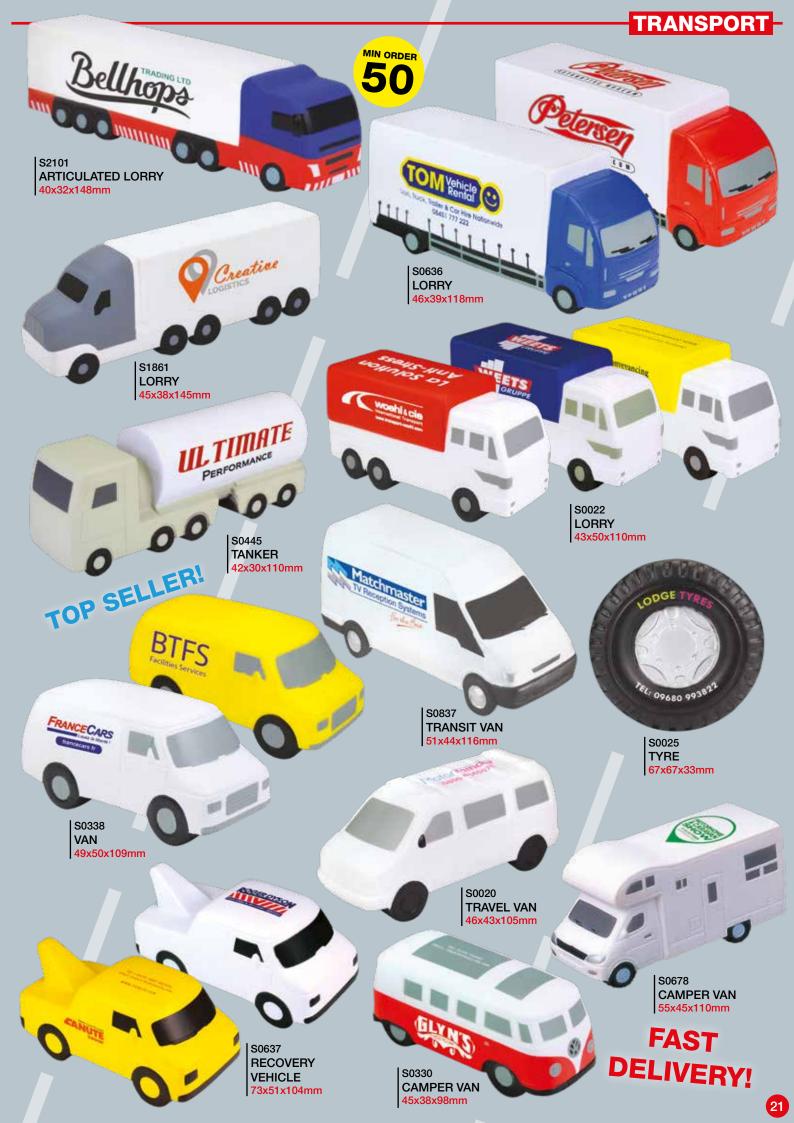

RAVEL-

10

S1661

NO.10 DOOR

98x48x22mm



S0380 **EIFFEL TOWER** 120x68x68mm





S0713 **LUGGAGE** 

68x108x35mm

S0280 **PILLOW** 58x88x35mm



84x61x55mm

S0652 BED

48x52x100mm

S2097 PALM TREE 110x90x30mm



**IGLOO** 60x70x75mm



NATURAL FOODS

S0640 **BEACH HUT** 70x70x70mm







# FOOD AND DRINK-MIN ORDER S0790 **MUFFIN** 65x75x80mm

HOTEL TERRAVINA

#NATIONAL WEDDING &

REALISTIC

BLUEB BAKERY **DOUGHNUT** 25x88x88mm

S0656

**PASTY** 

CORNISH

25x98x60mm

Chinhson S0663

S0727 CAKE 26x68x68mm LIFE SIZE!

> S0328 **CROISSANT** 38x100x75mm

**FULL SIZE!** 

**BEST** 

S0227 **CUPCAKE** 85x80x80mm

PRICES!



S0720 **FRIES** 102x82x35mm

**festival** S0718 HOT DOG 140x45x38mm

S0319

**BREAD** 58x52x76mm





S0083 **HAMBURGER** 40x58x58mm





PIZZA 96x96x20mm



























# MEDICAL-



S0780 **TEETH** 35x62x62mm



S0377 TOOTH 105x54x50mm



S0101 тоотн 75x55x50mm



S0542 **SPINE** 100x48x34mm



S0615 VERTEBRA 32x85x70mm



S1134 MICROSCOPE 108x60x23mm



S0627 NURSE/SURGEON 90x50x32mm



S0624 NURSE/SURGEON 90x50x32mm



S0332 **DOCTOR** 145x60x42mm



S0626 S0625 **DOCTOR DOCTOR** 90x50x34mm



48x52x100mm



S0533 **SCALES** 110x68x35mm



**CIGARETTE** 120x30x30mm



S0623 **VIRUS** 67x83x70mm



MALE DOCTOR 110x52x32mm



**FEMALE DOCTOR** 110x52x32mm

MIN ORDER





stress free



S0799 **HOSPITAL SIGN** 70x70x25mm



S0107 **TABLET** 22x75x75mm



**CAPSULE** 42x112x42mm



DRPL





















# **PHONES**-







#### **FULL COLOUR PRINT**





**RETRO!** S0634

**BEST PRICES** 

S0997

**FAST DELIVERY!** 

MIN ORDER



S0633 **M